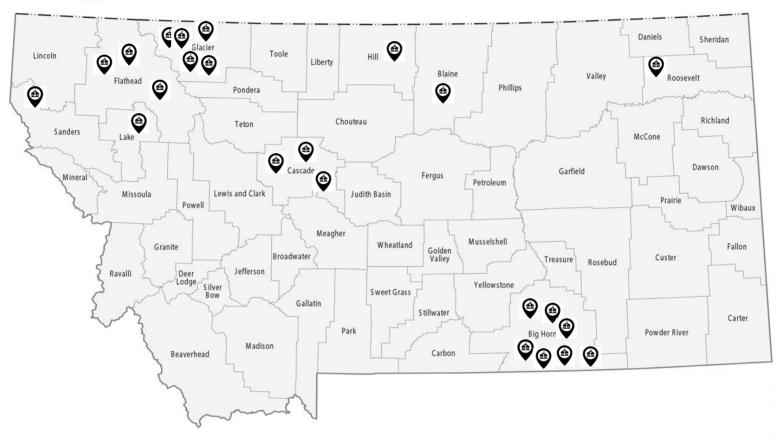

## Montana Teacher Residency Demonstration Project

Resident Placement with Participating School Districts by County

## A Participating School Districts (13) with number of residents (23)

Browning Public Schools (5)

Cayuse Prairie Elementary (1)

Columbia Falls Public Schools (1)

Frontier Elementary School (1)

Great Falls Public Schools (1)

Hardin School District (5)

Harlem School District (1)

nariem school district (1

Havre Public Schools (1)

Kalispell Public Schools (1)

Lodge Grass Public Schools (2)

Noxon Public Schools (1)

Upper West Shore Elementary School - Dayton (1)

Vaughn Elementary (2)