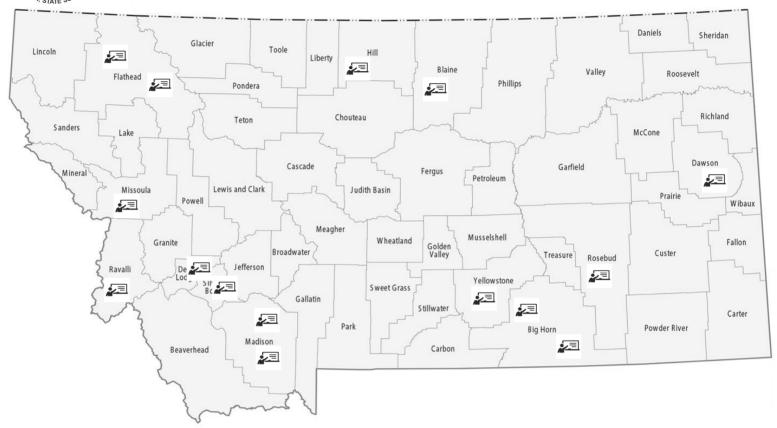

## Resident Placement with Participating School Districts by County **COHORT III**

## Participating Schools (19) with number of counties (15)

Anaconda Jr/Sr High, Lincoln Primary - Anaconda, Deer Lodge County (2)

Poly Drive Elementary, Billings, Yellowstone County (1)

Emerson Elementary, Butte, Silver Bow County (1)

Columbia Fallls High / Glacier Gateway Elementary, Columbia Falls, Flathead County (2)

Darby K-12 School, Darby, Ravalli County (1)

Forsyth High School, Forsyth, Rosebud (1)

Crow Agency Public School, Hardin, Big Horn County (1)

Harlem Elementary, Harlem, Blaine County (1)

Harrison K-12, Harrison, Madison (1)

Lincoln McKinley Primary / Cottonwood Elementary School, Havre, Hill County (2)

Flathead High School / Hedges Elementary, Kalispell, Flathead County (2)

Lodge Grass Elementary, Lodge Grass, Big Horn County (1)

Target Range School, Missoula, Missoula County (1)

Richey Elementary School, Richey, Dawson County (1)

Twin Bridges Elementary, Twin Bridges, Madison County (1)