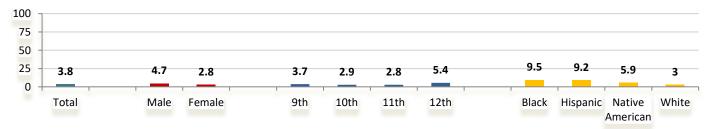

For the purpose of this report, students identified as homeless were the 3.8% of students who did not sleep in their parent's or guardian's home (responses B through G from question 93 of the survey). Fifty-three separate risk behaviors were queried for association with being homeless. These findings are presented in bullet, table, and graph forms in the following report.

#### Homelessness

During the past 30 days, 3.8 percent of students did not usually sleep in their parent's or quardian's home.

For more on the Montana YRBS go to www.opi.mt.gov/yrbs.