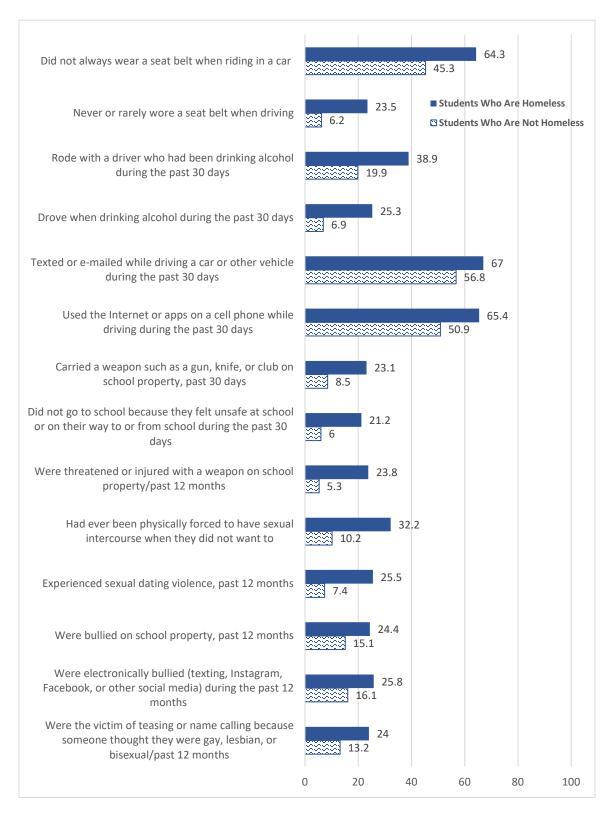

#### **Findings**

Montana high school students who had experienced homelessness are <u>more likely</u> than those students who had not experienced homelessness to have:

- Not always worn a seat belt when riding in a car driven by someone else (64% of students who
  experienced homelessness compared to 45% of students who had not experienced
  homelessness).
- Never or rarely wore a seat belt when driving a vehicle (24% of students who experienced homelessness compared to 6% of students who had not experienced homelessness).
- Rode with a driver who had been drinking alcohol during the past 30 days (39% of students who
  experienced homelessness compared to 20% of students who had not experienced
  homelessness).
- Drove when drinking alcohol during the past 30 days (25% of students who experienced homelessness compared to 7% of students who had not experienced homelessness).
- Used the Internet or apps on their cell phone while driving during the past 30 days (65% of students who experienced homelessness compared to 51% of students who had not experienced homelessness).
- Carried a weapon such as a gun, knife, or club on school property during the past 30 days (23% of students who experienced homelessness compared to 9% of students who had not experienced homelessness).
- Not gone to school because they felt unsafe at school or on their way to or from school during the past 30 days (21% of students who experienced homelessness compared to 6% of students who had not experienced homelessness).
- Been threatened or injured with a weapon on school property during the past 12 months (24% of students who experienced homelessness compared to 5% of students who had not experienced homelessness).
- Ever been physically forced to have sexual intercourse when they did not want to (32% of students who experienced homelessness compared to 10% of students who had not experienced homelessness).
- Experienced sexual dating violence, such as unwanted kissing, touching, or sexual intercourse, by someone they were dating, during the past 12 months (26% of students who experienced homelessness compared to 7% of students who had not experienced homelessness).
- Been the victim of teasing or name calling because someone thought they were gay, lesbian, or bisexual during the past 12 months (24% of students who experienced homelessness compared to 13% of students who had not experienced homelessness).
- Made a plan about how they would attempt suicide during the past 12 months (30% of students who experienced homelessness compared to 18% of students who had not experienced homelessness).
- Attempted suicide during the past 12 months (31% of students who experienced homelessness compared to 10% of students who had not experienced homelessness).
- Ever tried cigarette smoking (64% of students who experienced homelessness compared to 27% of students who had not experienced homelessness).
- Smoked a cigarette during the past 30 days (23% of students who experienced homelessness compared to 7% of students who had not experienced homelessness).
- Ever used electronic vapor products (71% of students who experienced homelessness compared to 48% of students who had not experienced homelessness).
- Used electronic vapor products during the past 30 days (52% of students who experienced homelessness compared to 25% of students who had not experienced homelessness).
- Used smokeless tobacco during the past 30 days (19% of students who experienced homelessness compared to 5% of students who had not experienced homelessness).

| Health Risk Behavior                                                                                                                        | Students Who Are             | Students Who Are            | Statistical |
|---------------------------------------------------------------------------------------------------------------------------------------------|------------------------------|-----------------------------|-------------|
| by percentage of students                                                                                                                   | Homeless                     | Not Homeless                | Difference  |
| Did not always wear a seat belt when riding in a car driven by someone else                                                                 | <b>64.3%</b> (55.6-72.9)     | <b>45.3%</b> (42.7-47.9)    | ×           |
| Never or rarely wore a seat belt when driving                                                                                               | <b>23.5%</b> (15.2-31.8)     | <b>6.2</b> % (5.4-7.1)      |             |
| Rode with a driver who had been drinking during the past 30 days                                                                            | <b>38.9</b> % (30.9-46.8)    | <b>19.9%</b> (18.3-21.5)    | A           |
| Drove when drinking alcohol during the past 30 days                                                                                         | <b>25.3%</b> (16.0-34.6)     | <b>6.9%</b> (6.1-7.8)       | ×           |
| Texted or e-mailed while driving a car or other vehicle during the past 30 days                                                             | <b>67.0%</b> (57.1-76.9)     | <b>56.8%</b> (54.0-59.7)    |             |
| Used the Internet or apps on their cell phone while driving during the past 30 days                                                         | <b>65.4%</b> (54.9-75.9)     | <b>50.9%</b> (48.4-53.4)    |             |
| Carried a weapon such as a gun, knife, or club on school property, past 30 days                                                             | <b>23.1%</b> (15.7-30.5)     | <b>8.5%</b> (7.4-9.6)       | À           |
| Did not go to school because they felt<br>unsafe at school or on their way to or<br>from school during the past 30 days                     | <b>21.2%</b> (15.0-27.3)     | <b>6.0%</b> (5.2-6.8)       | ×           |
| Were threatened or injured with a weapon on school property during the past 12 months                                                       | <b>23.8%</b> (15.1-32.6)     | <b>5.3%</b> (4.4-6.2)       | *           |
| Ever physically forced to have sexual intercourse when they did not want to                                                                 | <b>32.2%</b> (25.2-39.2)     | <b>10.2</b> % (9.0-11.5)    | ×           |
| Experienced sexual dating violence<br>(unwanted kissing, touching, or sexual<br>intercourse by someone they were<br>dating), past 12 months | <b>25.5%</b> (16.5-34.5)     | <b>7.4%</b> (6.5-8.4)       | ×           |
| Were bullied on school property during the past 12 months                                                                                   | <b>24.4%</b> (15.1-33.7)     | <b>15.1%</b><br>(13.5-16.8) |             |
| Were electronically bullied (texting, Instagram, Facebook, or other social media) during the past 12 months                                 | <b>25.8%</b> (17.3-34.2)     | <b>16.1%</b> (14.8-17.4)    |             |
| Were the victim of teasing or name calling because someone thought they were gay, lesbian, or bisexual during the past 12 months            | <b>24.0</b> %<br>(15.1-32.8) | 13.2%<br>(11.9-14.4)        | A           |
| Felt sad or hopeless almost every day<br>for 2 or more weeks in a row during the<br>past 12 months                                          | <b>44.7%</b> (36.0-53.3)     | <b>41.3%</b> (38.9-43.8)    |             |
| Made a plan about how they would attempt suicide during the past 12 months                                                                  | <b>30.2%</b> (21.2-39.1)     | <b>17.6%</b><br>(16.1-19.1) | ×           |
| Attempted suicide during the past 12 months                                                                                                 | <b>30.7%</b> (19.3-42.0)     | <b>9.6%</b><br>(8.3-11.0)   | A           |
| Ever tried cigarette smoking                                                                                                                | <b>64.1%</b> (54.9-73.4)     | <b>26.5%</b> (24.2-28.9)    | ×           |
| Currently smoked cigarettes, past 30 days                                                                                                   | <b>23.1</b> % (14.1-32.1)    | <b>6.5%</b> (5.2-7.8)       | ×           |
| Ever used an electronic vapor product                                                                                                       | <b>70.9%</b> (63.6-78.2)     | <b>47.5%</b> (45.1-49.9)    | ×           |