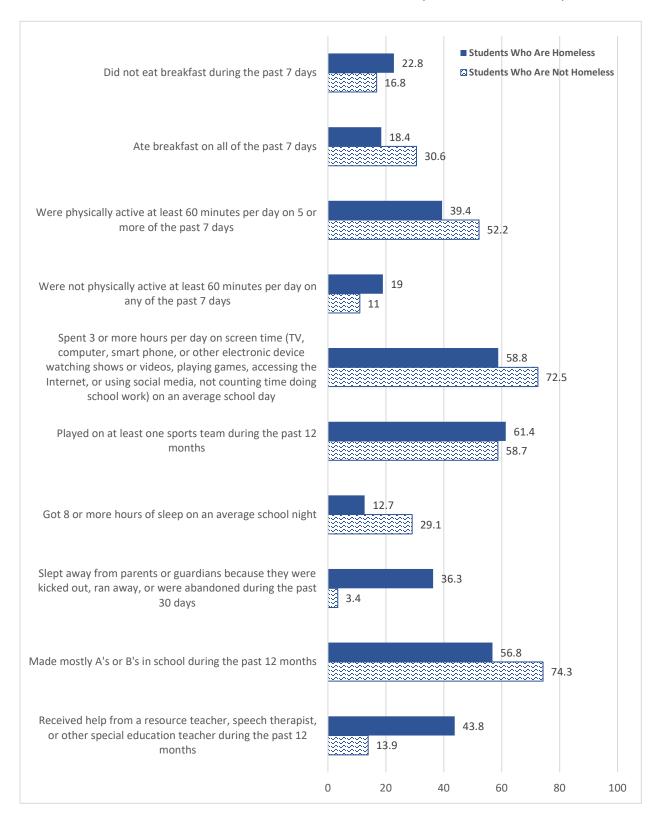

Montana high school students who had experienced homelessness are <u>more likely</u> than those students who had not experienced homelessness to have:

- Smoked cigars, cigarillos, or little cigars during the past 30 days (25% of students who
  experienced homelessness compared to 4% of students who had not experienced
  homelessness).
- Had a drink of alcohol during the past 30 days (50% of students who experienced homelessness compared to 31% of students who had not experienced homelessness).
- Had 4 or more drinks, if female, 5 or more drinks, if male, of alcohol within a couple hours during the past 30 days [binge drink] (35% of students who experienced homelessness compared to 16% of students who had not experienced homelessness).
- Ever used marijuana in their lifetime (59% of students who experienced homelessness compared to 36% of students who had not experienced homelessness).
- Used marijuana during the past 30 days (39% of students who experienced homelessness compared to 19% of students who had not experienced homelessness).
- Ever took prescription pain medication without a doctor's prescription or differently than how
  a doctor told them to use it (such as codeine, Vicodin, OxyContin, Hydrocodone, and Percocet)
  (31% of students who experienced homelessness compared to 11% of students who had not
  experienced homelessness).
- Ever used methamphetamines in their lifetime (19% of students who experienced homelessness compared to 1% of students who had not experienced homelessness).
- Ever used ecstasy in their lifetime (21% of students who experienced homelessness compared to 4% of students who had not experienced homelessness).
- Ever had sexual intercourse in their lifetime (60% of students who experienced homelessness compared to 41% of students who had not experienced homelessness).
- Had sexual intercourse with four or more persons during their life (25% of students who
  experienced homelessness compared to 10% of students who had not experienced
  homelessness).
- Had sexual intercourse during the past 3 months (50% of students who experienced homelessness compared to 30% of students who had not experienced homelessness).
- Drank alcohol or used drugs before last sexual intercourse (39% of students who experienced homelessness compared to 17% of students who had not experienced homelessness).
- Not eaten fruit during the past 7 days (19% of students who experienced homelessness compared to 10% of students who had not experienced homelessness).
- Drank a can, bottle, or glass of soda or pop daily during the past 7 days (25% of students who experienced homelessness compared to 12% of students who had not experienced homelessness).
- Slept away from parents or guardians because they were kicked out, ran away, or were abandoned during the past 30 days (36% of students who experienced homelessness compared to 3% of students who had not experienced homelessness).
- Received help from a resource teacher, speech therapist, or other special education teacher during the past 12 months (44% of students who experienced homelessness compared to 14% of students who had not experienced homelessness).

Montana high school students who had experienced homelessness are <u>less likely</u> than those students who had not experienced homelessness to have:

- Eaten breakfast on all of the past 7 days (18% of students who experienced homelessness compared to 31% of students who had not experienced homelessness).
- Spent 3 or more hours per day on screen time (TV, computer, smart phone, or other electronic
  device watching shows or videos, playing games, accessing the Internet, or using social media,
  not counting time doing schoolwork, on an average school day (59% of students who
  experienced homelessness compared to 73% of students who had not experienced
  homelessness).
- Got 8 or more hours of sleep on an average school night (13% of students who experienced homelessness compared to 29% of students who had not experienced homelessness).
- Made mostly A's or B's in school during the past 12 months (57% of students who experienced homelessness compared to 74% of students who had not experienced homelessness).