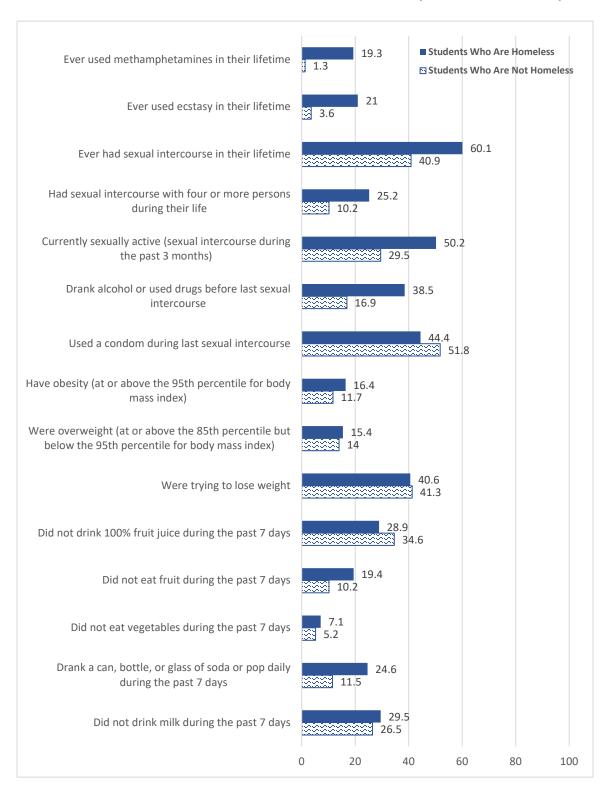

Montana high school students who had experienced homelessness are <u>more likely</u> than those students who had not experienced homelessness to have:

- Smoked cigars, cigarillos, or little cigars during the past 30 days (25% of students who
  experienced homelessness compared to 4% of students who had not experienced
  homelessness).
- Had a drink of alcohol during the past 30 days (50% of students who experienced homelessness compared to 31% of students who had not experienced homelessness).
- Had 4 or more drinks, if female, 5 or more drinks, if male, of alcohol within a couple hours during the past 30 days [binge drink] (35% of students who experienced homelessness compared to 16% of students who had not experienced homelessness).
- Ever used marijuana in their lifetime (59% of students who experienced homelessness compared to 36% of students who had not experienced homelessness).
- Used marijuana during the past 30 days (39% of students who experienced homelessness compared to 19% of students who had not experienced homelessness).
- Ever took prescription pain medication without a doctor's prescription or differently than how
  a doctor told them to use it (such as codeine, Vicodin, OxyContin, Hydrocodone, and Percocet)
  (31% of students who experienced homelessness compared to 11% of students who had not
  experienced homelessness).
- Ever used methamphetamines in their lifetime (19% of students who experienced homelessness compared to 1% of students who had not experienced homelessness).
- Ever used ecstasy in their lifetime (21% of students who experienced homelessness compared to 4% of students who had not experienced homelessness).
- Ever had sexual intercourse in their lifetime (60% of students who experienced homelessness compared to 41% of students who had not experienced homelessness).
- Had sexual intercourse with four or more persons during their life (25% of students who
  experienced homelessness compared to 10% of students who had not experienced
  homelessness).
- Had sexual intercourse during the past 3 months (50% of students who experienced homelessness compared to 30% of students who had not experienced homelessness).
- Drank alcohol or used drugs before last sexual intercourse (39% of students who experienced homelessness compared to 17% of students who had not experienced homelessness).
- Not eaten fruit during the past 7 days (19% of students who experienced homelessness compared to 10% of students who had not experienced homelessness).
- Drank a can, bottle, or glass of soda or pop daily during the past 7 days (25% of students who experienced homelessness compared to 12% of students who had not experienced homelessness).
- Slept away from parents or guardians because they were kicked out, ran away, or were abandoned during the past 30 days (36% of students who experienced homelessness compared to 3% of students who had not experienced homelessness).
- Received help from a resource teacher, speech therapist, or other special education teacher during the past 12 months (44% of students who experienced homelessness compared to 14% of students who had not experienced homelessness).