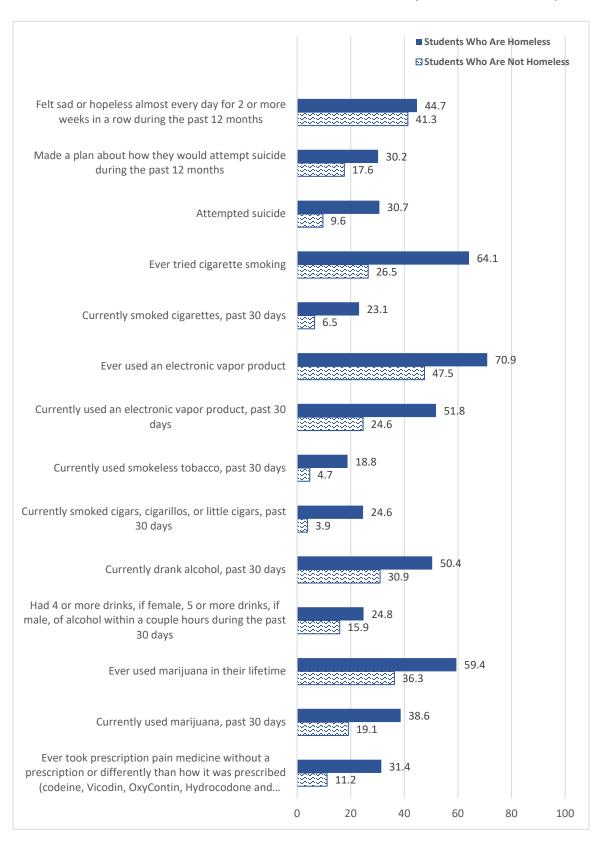

#### **Findings**

Montana high school students who had experienced homelessness are <u>more likely</u> than those students who had not experienced homelessness to have:

- Not always worn a seat belt when riding in a car driven by someone else (64% of students who
  experienced homelessness compared to 45% of students who had not experienced
  homelessness).
- Never or rarely wore a seat belt when driving a vehicle (24% of students who experienced homelessness compared to 6% of students who had not experienced homelessness).
- Rode with a driver who had been drinking alcohol during the past 30 days (39% of students who
  experienced homelessness compared to 20% of students who had not experienced
  homelessness).
- Drove when drinking alcohol during the past 30 days (25% of students who experienced homelessness compared to 7% of students who had not experienced homelessness).
- Used the Internet or apps on their cell phone while driving during the past 30 days (65% of students who experienced homelessness compared to 51% of students who had not experienced homelessness).
- Carried a weapon such as a gun, knife, or club on school property during the past 30 days (23% of students who experienced homelessness compared to 9% of students who had not experienced homelessness).
- Not gone to school because they felt unsafe at school or on their way to or from school during the past 30 days (21% of students who experienced homelessness compared to 6% of students who had not experienced homelessness).
- Been threatened or injured with a weapon on school property during the past 12 months (24% of students who experienced homelessness compared to 5% of students who had not experienced homelessness).
- Ever been physically forced to have sexual intercourse when they did not want to (32% of students who experienced homelessness compared to 10% of students who had not experienced homelessness).
- Experienced sexual dating violence, such as unwanted kissing, touching, or sexual intercourse, by someone they were dating, during the past 12 months (26% of students who experienced homelessness compared to 7% of students who had not experienced homelessness).
- Been the victim of teasing or name calling because someone thought they were gay, lesbian, or bisexual during the past 12 months (24% of students who experienced homelessness compared to 13% of students who had not experienced homelessness).
- Made a plan about how they would attempt suicide during the past 12 months (30% of students who experienced homelessness compared to 18% of students who had not experienced homelessness).
- Attempted suicide during the past 12 months (31% of students who experienced homelessness compared to 10% of students who had not experienced homelessness).
- Ever tried cigarette smoking (64% of students who experienced homelessness compared to 27% of students who had not experienced homelessness).
- Smoked a cigarette during the past 30 days (23% of students who experienced homelessness compared to 7% of students who had not experienced homelessness).
- Ever used electronic vapor products (71% of students who experienced homelessness compared to 48% of students who had not experienced homelessness).
- Used electronic vapor products during the past 30 days (52% of students who experienced homelessness compared to 25% of students who had not experienced homelessness).
- Used smokeless tobacco during the past 30 days (19% of students who experienced homelessness compared to 5% of students who had not experienced homelessness).

Montana high school students who had experienced homelessness are <u>more likely</u> than those students who had not experienced homelessness to have:

- Smoked cigars, cigarillos, or little cigars during the past 30 days (25% of students who
  experienced homelessness compared to 4% of students who had not experienced
  homelessness).
- Had a drink of alcohol during the past 30 days (50% of students who experienced homelessness compared to 31% of students who had not experienced homelessness).
- Had 4 or more drinks, if female, 5 or more drinks, if male, of alcohol within a couple hours during the past 30 days [binge drink] (35% of students who experienced homelessness compared to 16% of students who had not experienced homelessness).
- Ever used marijuana in their lifetime (59% of students who experienced homelessness compared to 36% of students who had not experienced homelessness).
- Used marijuana during the past 30 days (39% of students who experienced homelessness compared to 19% of students who had not experienced homelessness).
- Ever took prescription pain medication without a doctor's prescription or differently than how
  a doctor told them to use it (such as codeine, Vicodin, OxyContin, Hydrocodone, and Percocet)
  (31% of students who experienced homelessness compared to 11% of students who had not
  experienced homelessness).
- Ever used methamphetamines in their lifetime (19% of students who experienced homelessness compared to 1% of students who had not experienced homelessness).
- Ever used ecstasy in their lifetime (21% of students who experienced homelessness compared to 4% of students who had not experienced homelessness).
- Ever had sexual intercourse in their lifetime (60% of students who experienced homelessness compared to 41% of students who had not experienced homelessness).
- Had sexual intercourse with four or more persons during their life (25% of students who
  experienced homelessness compared to 10% of students who had not experienced
  homelessness).
- Had sexual intercourse during the past 3 months (50% of students who experienced homelessness compared to 30% of students who had not experienced homelessness).
- Drank alcohol or used drugs before last sexual intercourse (39% of students who experienced homelessness compared to 17% of students who had not experienced homelessness).
- Not eaten fruit during the past 7 days (19% of students who experienced homelessness compared to 10% of students who had not experienced homelessness).
- Drank a can, bottle, or glass of soda or pop daily during the past 7 days (25% of students who experienced homelessness compared to 12% of students who had not experienced homelessness).
- Slept away from parents or guardians because they were kicked out, ran away, or were abandoned during the past 30 days (36% of students who experienced homelessness compared to 3% of students who had not experienced homelessness).
- Received help from a resource teacher, speech therapist, or other special education teacher during the past 12 months (44% of students who experienced homelessness compared to 14% of students who had not experienced homelessness).