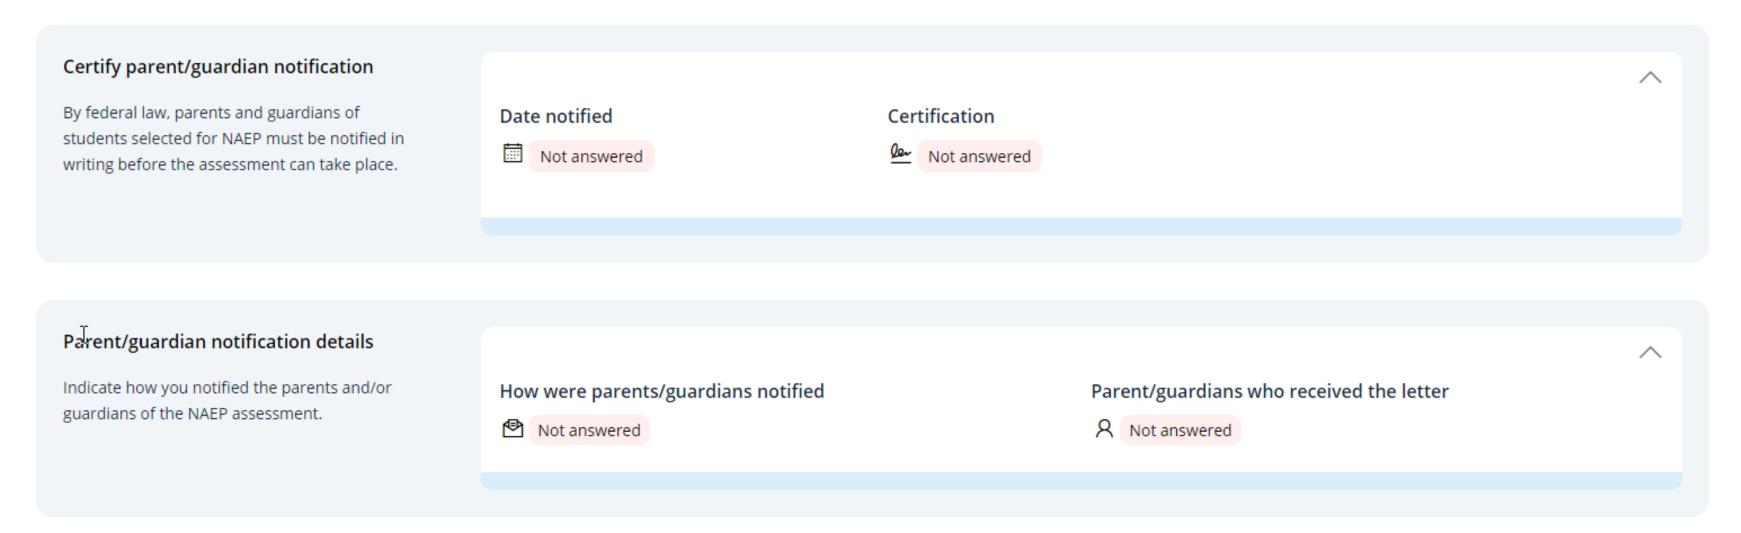

## **Notify Parents/Guardians**

The school coordinator must notify parents/guardians before the NAEP assessment.

NAEP Assessment Management System - <a href="https://ams.westatstudies.com/">https://ams.westatstudies.com/</a>

### **Download Letter**

Download the letter to distribute to the parents/guardians of the students.