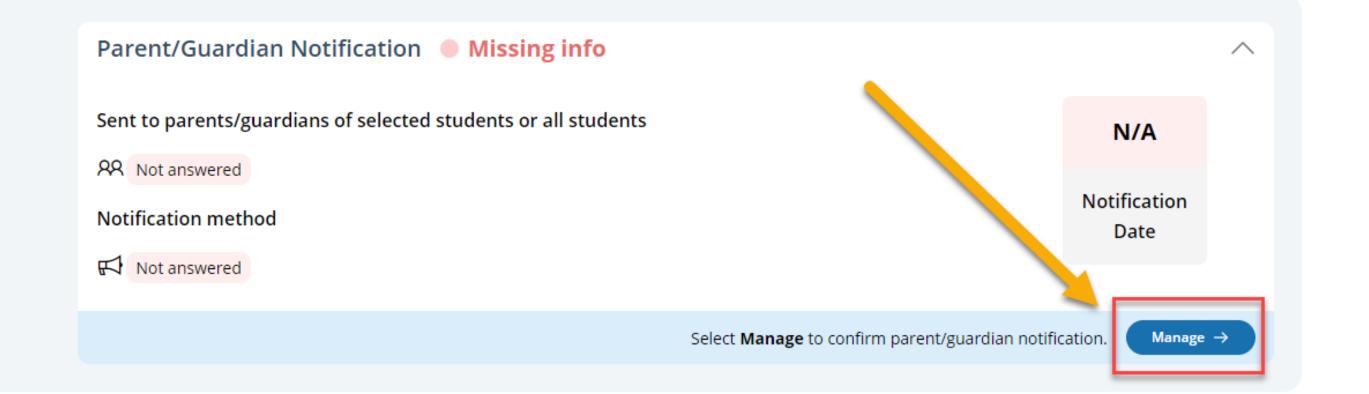

## **Notify Parents/Guardians**

The school coordinator must notify parents/guardians before the NAEP assessment.

NAEP Assessment Management System - <a href="https://ams.westatstudies.com/">https://ams.westatstudies.com/</a>