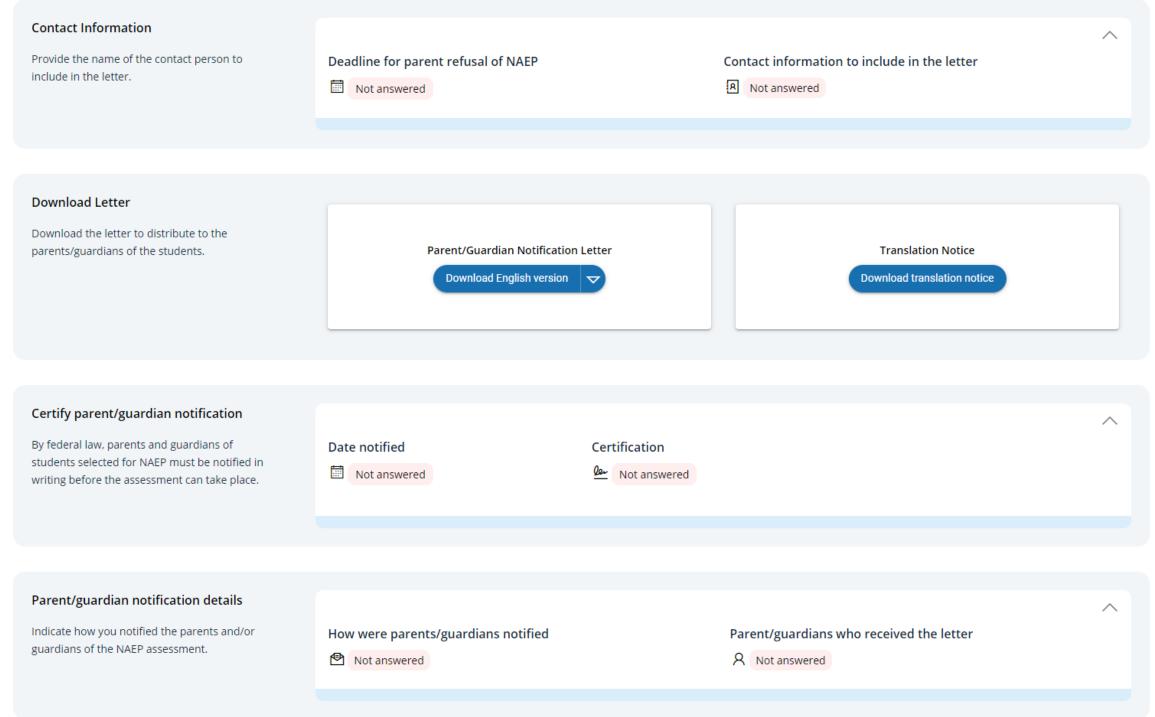

### **Download Letter**

Download the letter to distribute to the parents/guardians of the students.