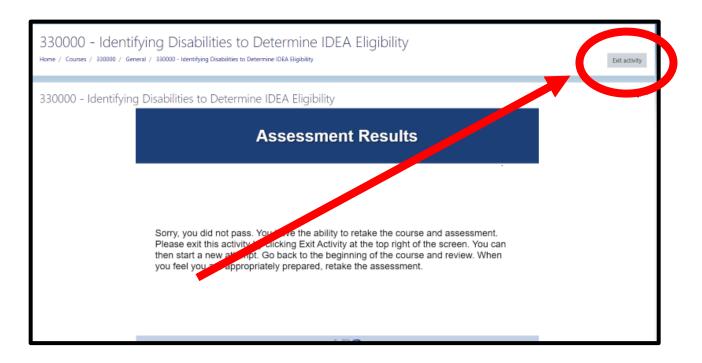

## Tip Sheet Final Assessment

Repeat this process until we reach the assessment results. This would inform us if we passed or failed.

Be sure you hit **EXIT ACTIVITY** after finishing your final assessment. This will record your score even if you passed or failed.

If you did not score an 80% or better, you will have to re-take the assessment. If you forgot to click exit activity, you will have to re-take the assessment.

## Tip Sheet Final Assessment

If you did not pass, you may re-take the final assessment. Re-enter the course and use the advance button in the lower left-hand corner of the slide player.

Move forward to the final assessment.