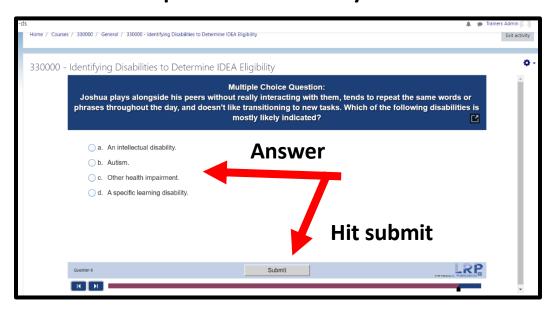

## **Tip Sheet**Final Assessment

In each course there will be a final assessment to complete.

Answer each question individually and hit submit

A window appears to inform us if we got this question correct or incorrect