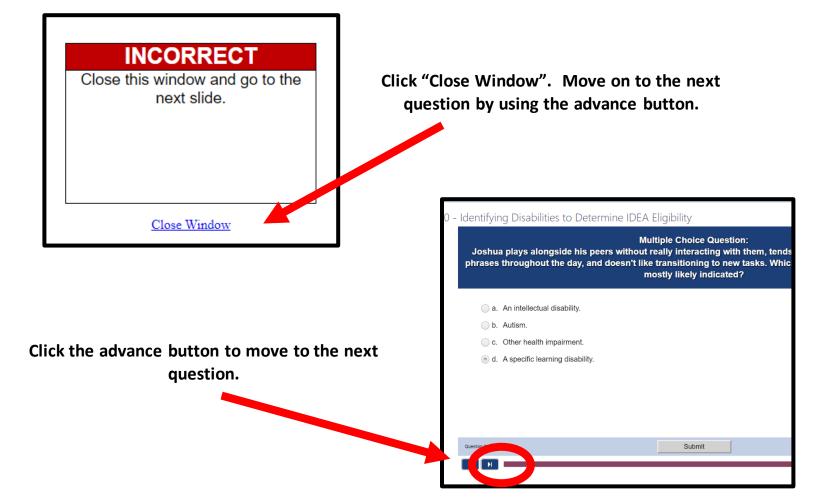

## **Tip Sheet**Final Assessment

In each course there will be a final assessment to complete.

Answer each question individually and hit submit

A window appears to inform us if we got this question correct or incorrect

## Tip Sheet Final Assessment

Repeat this process until we reach the assessment results. This would inform us if we passed or failed.

Be sure you hit **EXIT ACTIVITY** after finishing your final assessment. This will record your score even if you passed or failed.