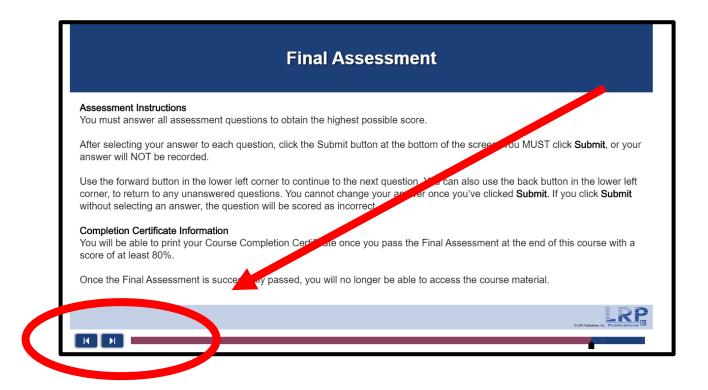

## **Tip Sheet**Final Assessment

In each course there will be a final assessment to complete.

Answer each question individually and hit submit

A window appears to inform us if we got this question correct or incorrect

## Tip Sheet Final Assessment

Repeat this process until we reach the assessment results. This would inform us if we passed or failed.

Be sure you hit **EXIT ACTIVITY** after finishing your final assessment. This will record your score even if you passed or failed.

If you did not score an 80% or better, you will have to re-take the assessment. If you forgot to click exit activity, you will have to re-take the assessment.