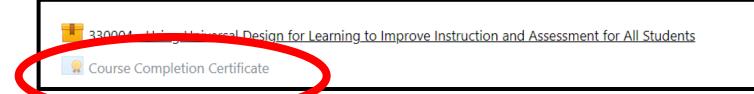

<u>If you passed</u> the final assessment and clicked EXIT ACTIVITY properly, you will be brought back to the screen with an active link for the certificate