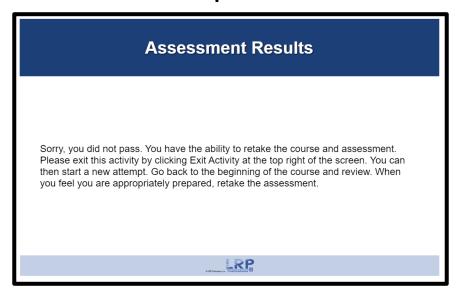

## Tip Sheet Final Assessment

Repeat this process until we reach the assessment results. This would inform us if we passed or failed.

Be sure you hit **EXIT ACTIVITY** after finishing your final assessment. This will record your score even if you passed or failed.

If you did not score an 80% or better, you will have to re-take the assessment. If you forgot to click exit activity, you will have to re-take the assessment.

## Tip Sheet Final Assessment

If you did not pass, you may re-take the final assessment. Re-enter the course and use the advance button in the lower left-hand corner of the slide player.

Move forward to the final assessment.