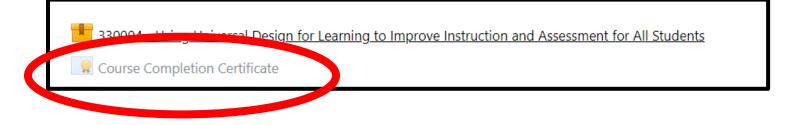

<u>If you passed</u> the final assessment and clicked EXIT ACTIVITY properly, you will be brought back to the screen with an active link for the certificate