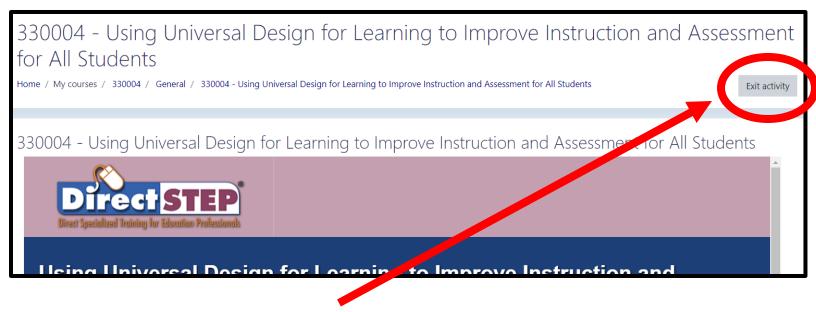

## If you are having an issue getting a certificate, here are a few tips:

Be sure you hit EXIT ACTIVITY after finishing your final assessment. This will record your score and bring you to the link to download the certificate

<u>If you passed</u> the final assessment and clicked EXIT ACTIVITY properly, you will be brought back to the screen with an active link for the certificate