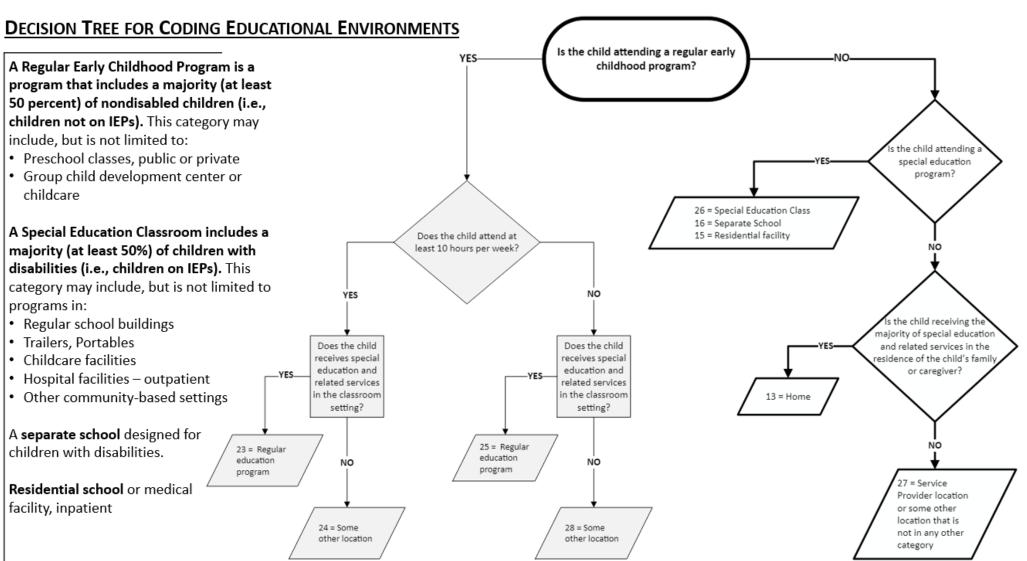

## Settings of Service for Early Childhood

| Code | Name                                                         | Short Description               | Full Description                                                                                                                                                                                                                                                                                                                                                                                                                                                                                                                                                                                                                                                                                                                                                         |
|------|--------------------------------------------------------------|---------------------------------|--------------------------------------------------------------------------------------------------------------------------------------------------------------------------------------------------------------------------------------------------------------------------------------------------------------------------------------------------------------------------------------------------------------------------------------------------------------------------------------------------------------------------------------------------------------------------------------------------------------------------------------------------------------------------------------------------------------------------------------------------------------------------|
| 13   | Home                                                         | Home                            | Are not in regular early childhood programs.                                                                                                                                                                                                                                                                                                                                                                                                                                                                                                                                                                                                                                                                                                                             |
| 15   | Residential<br>Facility<br>(Special<br>Education<br>Program) | Residential Facility            | These are children who received education programs and lived in public or private residential facilities during the school week. This includes children with disabilities receiving special education and related services, at public expense, for greater than 50% of the school day in public or private residential facilities. This may include children placed in:  • public and private residential schools for students with disabilities  • public and private residential schools for students with disabilities for a portion of the school day (greater than 50%) and in separate day schools or regular school buildings for the remainder of the school day Do not include students who received education programs at the facility, but do not live there. |
| 16   | Separate Day<br>School (Special<br>Education<br>Program)     | Separate School                 | <ul> <li>These are children who received education programs in public or private separate day school facilities. This includes children with disabilities receiving special education and related services, at public expense, for greater than 50% of the school day in public or private separate schools.</li> <li>This may include children placed in:</li> <li>public and private day schools for students with disabilities</li> <li>public and private day schools for students with disabilities for a portion of the school day (greater than 50%) and in regular school buildings for the remainder of the school day</li> <li>public and private residential facilities if the student does not live at the facility</li> </ul>                               |
| 23   | RegECprog>or=<br>10hrs/wk<br>rcving svsc in<br>ECSETTING     | Farly Childhood                 | Attended a regular early childhood (EC) program at least 10 hours per week and received the majority of hours of special education and related services in the regular EC program.                                                                                                                                                                                                                                                                                                                                                                                                                                                                                                                                                                                       |
| 24   | RegECprog>or=<br>10hrs/wk<br>rcving svcs<br>ATOTHER LOC      | Regular Early Childhood Program | Attended a regular early childhood program at least 10 hours per week and received the majority of hours of special education and related services in some other location.                                                                                                                                                                                                                                                                                                                                                                                                                                                                                                                                                                                               |
| 25   | RegECprog<10<br>hrs/wk rcving<br>svcs IN<br>ECSETTING        | Early Childhood                 | Attended a regular early childhood (EC) program less than 10 hours per week and received the majority of hours of special education and related services in the regular EC program.                                                                                                                                                                                                                                                                                                                                                                                                                                                                                                                                                                                      |
| 27   | Service<br>Provider<br>Location                              | Service Provider<br>Location    | Are not in regular early childhood programs                                                                                                                                                                                                                                                                                                                                                                                                                                                                                                                                                                                                                                                                                                                              |
| 28   | RegECprog<10<br>hrs/wk rcving<br>svcs AT OTHER<br>LOC        | Regular Early                   | In a regular early childhood program less than 10 hours per week receiving the majority of their services in some other location                                                                                                                                                                                                                                                                                                                                                                                                                                                                                                                                                                                                                                         |