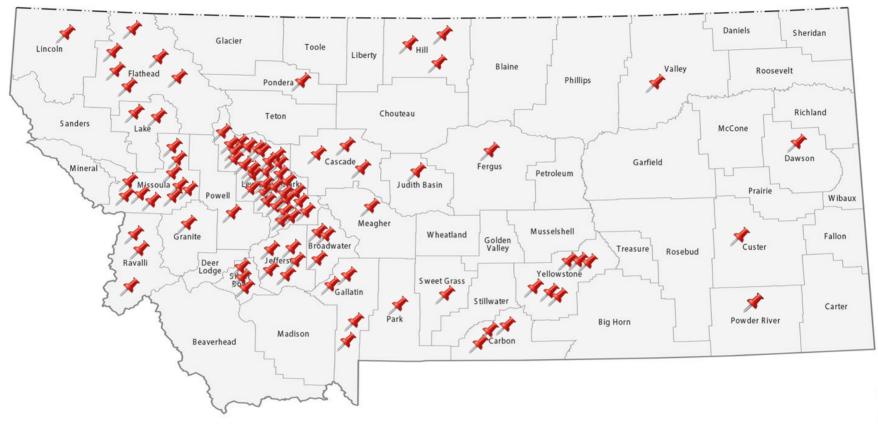

## Montana Telework Locations by Cities

## As of 11/7/2024

## Participating Cities: 39 Total Participants: 112 Participating Counties: 25

| Broadwater County (3) | Gallatin County (4)     |
|-----------------------|-------------------------|
| Carbon County (3)     | Granite County (1)      |
| Cascade County (3)    | Hill County (3)         |
| Custer County (1)     | Jefferson County (5)    |
| Dawson County (1)     | Judith Basin County (1) |
| Fergus County (1)     | Lake County (2)         |
| Flathead County (6)   |                         |

| Lewis & Clark County (49) |  |
|---------------------------|--|
| Meagher County (1)        |  |
| Missoula County (10)      |  |
| Park County (1)           |  |
| Pondera County (1)        |  |
| Powder River County (1)   |  |

Powell County (1) Ravalli County (3) Silver Bow County (3) Sweet Grass County (1) Valley County (1) Yellowstone County (6)