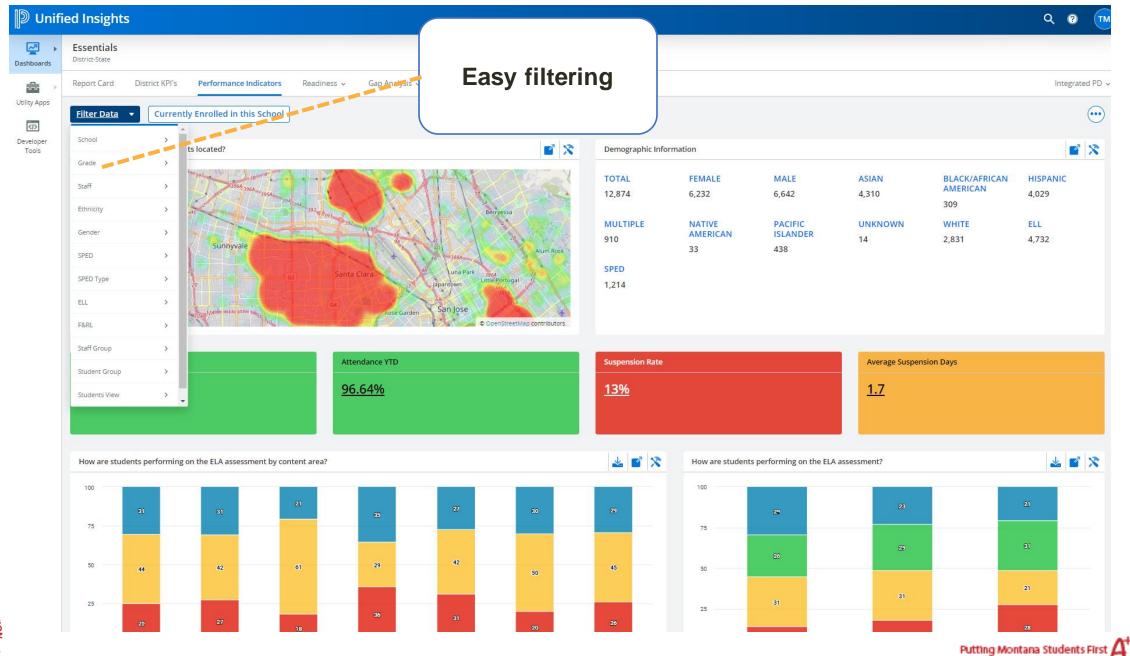

#### **Longitudinal Analysis**

Putting Montana Students First 🕂

In compliance with data privacy and security practices, roles will be assigned to each user at school, district, and state levels. Each visualization is drillable to the student or school level depending on access.