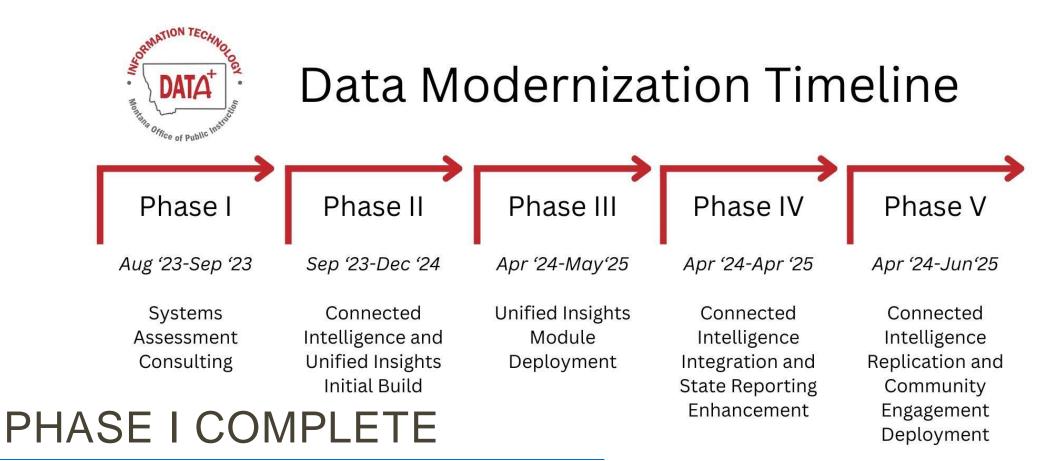

Phase I was completed by September 22, 2023. It encompassed elements from project milestones 1-3.

## PHASE II & III PROGRESS

| Category (Milestone)                                                        | Task                                                              | Progress Update |
|-----------------------------------------------------------------------------|-------------------------------------------------------------------|-----------------|
| Connected Intelligence (4a)                                                 | OPI CI Onboarding, including Platform Setup and Configuration     | Completed       |
|                                                                             | OPI CI Security and Governance Implementation                     | Completed       |
|                                                                             | OPI CI Technical Training                                         | Completed       |
| Connected Intelligence: Infinite Campus (IC) State Edition Integration (4a) | Finalize and share Data Dictionary/list of approved data elements | Completed       |
|                                                                             | ODBC Setup for IC State Edition                                   | Completed       |
|                                                                             | Initial replication of AIM and AIM Datamart Data                  | Completed       |
|                                                                             | Ongoing Replication of AIM and AIM Datamart Data                  | Completed       |
| Analytics and Insights (5a)                                                 | Complete Custom Connector Analysis                                | Completed       |
|                                                                             | Build Custom Connector                                            | In Progress     |
|                                                                             | Complete Analytics and Insights Implementation                    | In Progress     |
|                                                                             | Complete Analytics and Insights Technical Training                | Not Started     |
| Customer Education (4/5)                                                    | Create Training Plan                                              | In Progress     |
|                                                                             | State-level Analytics and Insights End User Training              | Not Started     |
|                                                                             | District-level Analytics and Insights End User Training           | Not Started     |
|                                                                             | Building-level Analytics and Insights End User Training           | Not Started     |
| Phase III (4-5)                                                             | Analytics and Insights Risk Analysis Implementation               | In Progress     |
|                                                                             | Analytics and Insights Student Readiness Implementation           | In Progress     |
|                                                                             | Analytics and Insights Customizations                             | Not Started     |

## **UPCOMING PHASES**

| Category (Milestone) |                                                     | Progress Update |
|----------------------|-----------------------------------------------------|-----------------|
| Phase IV (4)         | Complete PS SIS Custom Connector Analysis           | In Progress     |
|                      | Build Custom Connector for PS SIS Replication       | In Progress     |
|                      | Replicate data to CI for hosted districts           | Not Started     |
|                      | Set up VPNs for 6 On-Premise Districts              | Not Started     |
|                      | Replicate Data to VI for 6 On-Premise Districts     | Not Started     |
|                      | Connected Intelligence: State Reporting Enhancement | Not Started     |
| Phase V (4-5)        | Replicate up to 6 additional data sources           | In Progress     |
|                      | Complete Community Engagement Implementation        | Not Started     |
| Final Sign Off       | Complete Post-Deployment and Final Sign Off         | Not Started     |