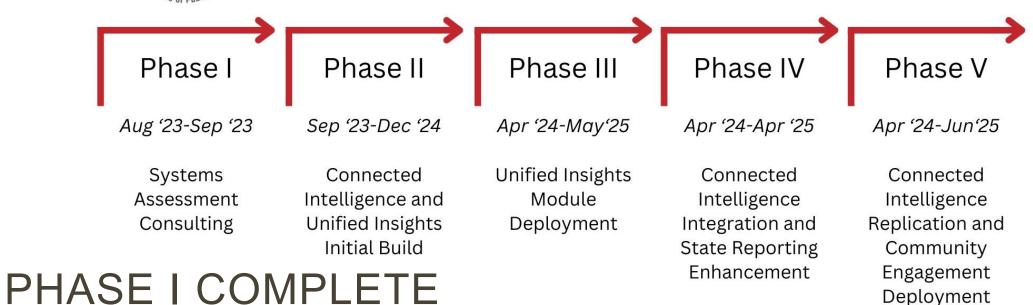

Phase I was completed by September 22, 2023. It encompassed elements from project milestones 1-3.

The Data Modernization project has a total of seven milestones. To get a more detailed look at the particular steps in each of the milestones, these were further broken down and organized into phases, recognizing that steps from different milestones may be co-occurring in the same phase. These phase items reflect what has been completed and items that are currently in progress or upcoming.