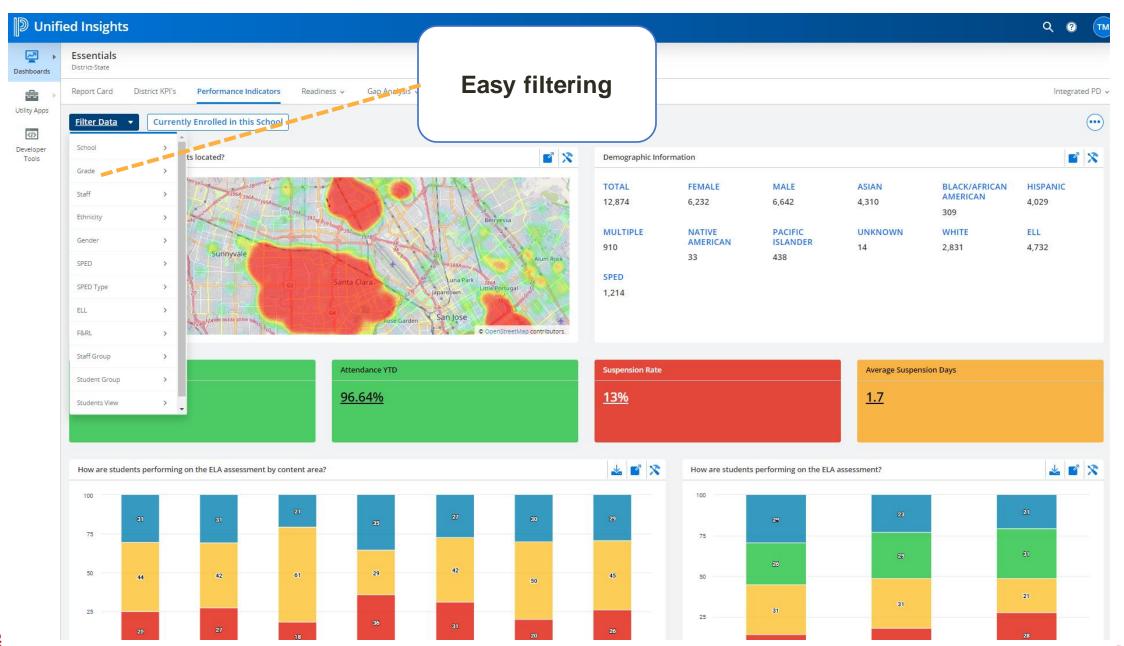

#### **Longitudinal Analysis**

Performance Indicators Integrated PD v

Each visualization is drillable to the student or school level (assuming appropriate permissions)

Actions •

Total of 1069 row(s) with a row limit of 5000