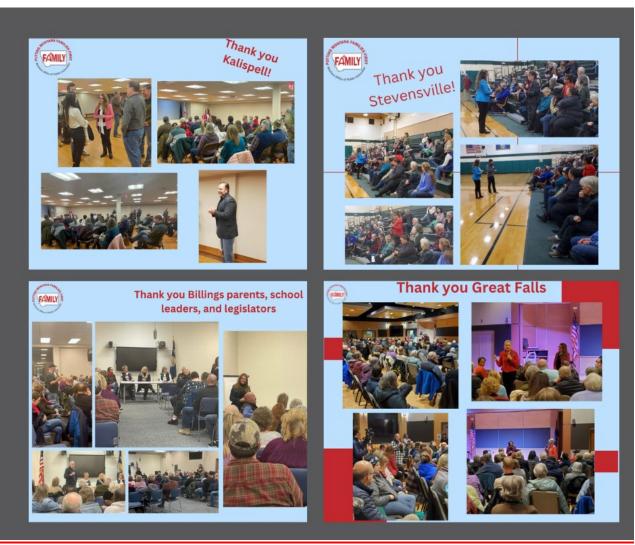

# **Community Events:**

During December Superintendent Arntzen visited Kalispell, Stevensville, Billings, and Great Falls for listening sessions with parents, school leaders, and legislators. **More listening sessions** will take place in January, stay tuned for dates and locations!