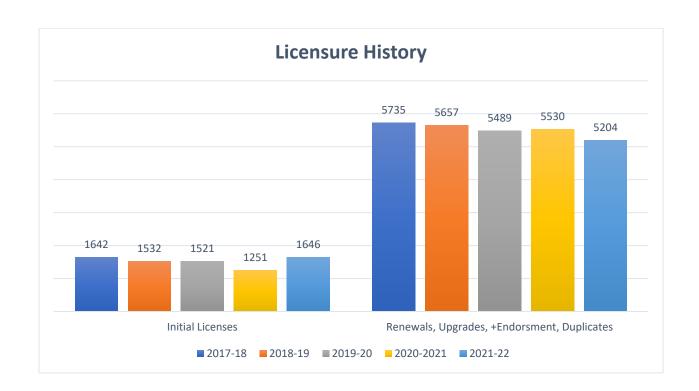

| 46   | 45   | 35   | 37   | 45   |
| Principal                    | 21   | 17   | 17   | 16   | 17   |
| School Counselor             | 35   | 39   | 40   | 31   | 55   |
| School Psychologist          | 18   | 7    | 23   | 21   | 29   |
| Science (Broadfield)         | 48   | 49   | 38   | 35   | 47   |
| Social Studies               | 68   | 63   | 62   | 61   | 73   |
| Special Education            | 103  | 111  | 119  | 93   | 138  |
| Superintendent               | 9    | 6    | 4    | 1    | 8    |
| Supervisor                   | 0    | 0    | 0    | 1    | 0    |
| World Languages              | 36   | 21   | 22   | 29   | 31   |
| Total                        | 1328 | 1235 | 1251 | 1039 | 1297 |

#### 7. Licensure History New Hires and Renewals for Last 5 years