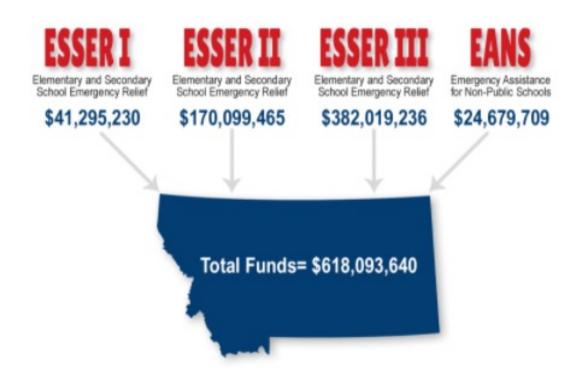

### **Montana ESSER Funding**

Elementary and Secondary School Emergency Relief Fund:

• 3 Rounds of funds authorized by Congress in response to COVID-19 pandemic.

COVID Related Funding Spent
• May 13, 2022 •