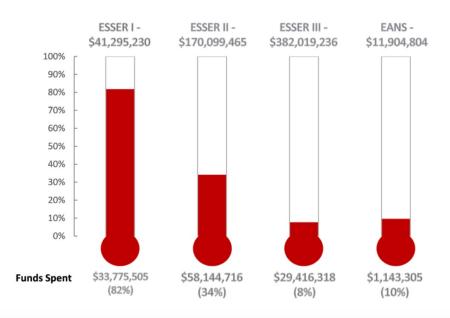

### **Montana ESSER Funding**

Elementary and Secondary School Emergency Relief Fund:

• 3 Rounds of funds authorized by Congress in response to COVID-19 pandemic.

COVID Related Funding Spent
• May 13, 2022 •