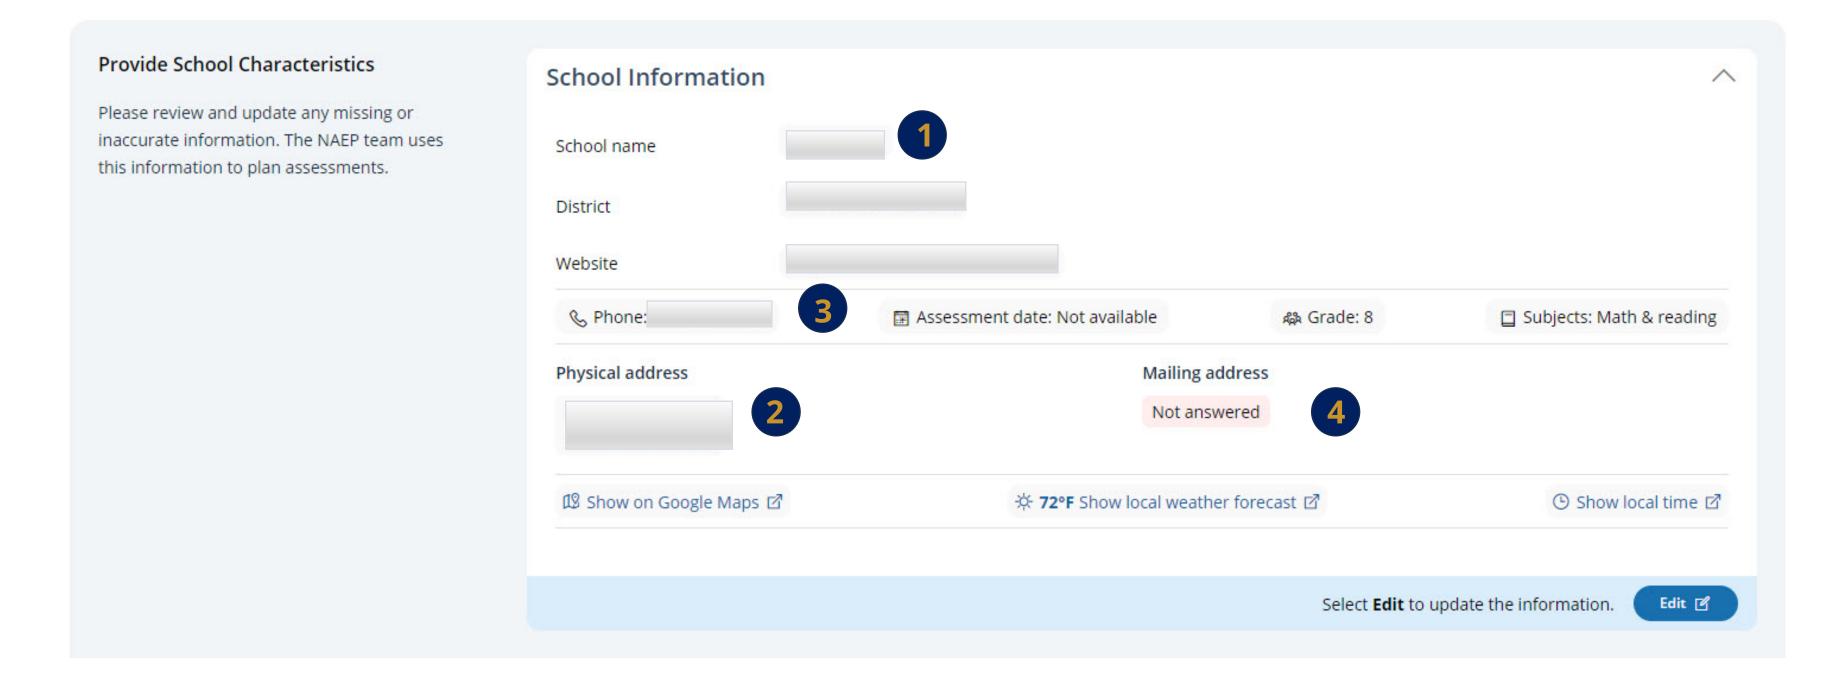

## Tasks 1 & 2: AMS Registration & Provide School Characteristics

OPI Assessment Unit Focused Support Video







## Registration Instructions for NAEP AMS – Time Sensitive

AMS-naep@westatstudies.com







NAEP Assessment Management System - <a href="https://ams.westatstudies.com/">https://ams.westatstudies.com/</a>

System

sniederstadt@mt.gov

Password

.....

Forgot password





## Task 2 — Provide School Characteristics due 9/18





## **Contact Information**



For technical questions:

NAEP Help Desk

Phone: (800) 283.6237

Email: naephelp@westat.com

For NAEP questions: Shantel Niederstadt, NAEP State Coordinator Montana Office of Public Instruction Phone: 444.3450

Email: sniederstadt@mt.gov