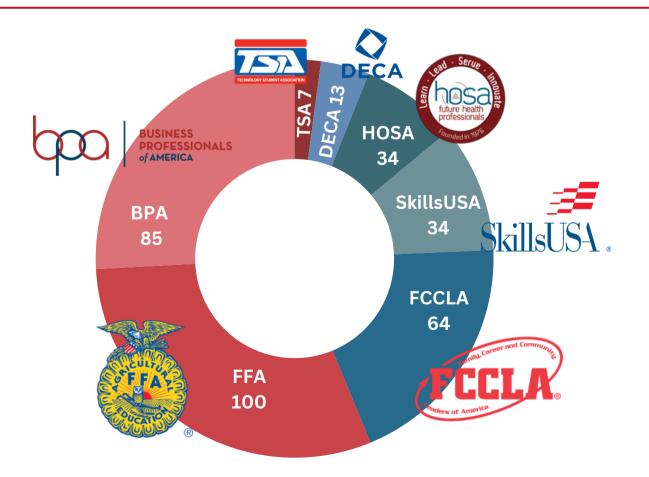

CTSOs serve a total of 12,477 Montana students through DECA, BPA, FCCLA, FFA, HOSA, SkillsUSA and TSA. For a report of CTSO participation by each school, please see the section in this document.