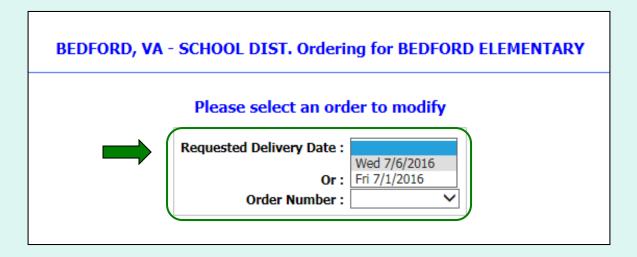

modify orders within three business days of the RDD. See example below showing non-editable dates prior to a requested delivery.

For emergency modifications to pending orders that can no longer be accessed, contact the <u>DLA Account Specialist</u>.

| Sunday | Monday       | Tuesday    | Wednesday    | Thursday | Friday     | Saturday   |
|--------|--------------|------------|--------------|----------|------------|------------|
| 5      | 6            | 7          | 8            | 9        | 10         | 11         |
|        |              |            |              |          | $\bigcirc$ | $\bigcirc$ |
| 12     | 13           | 14         | 15           |          |            |            |
|        | $\mathbf{O}$ | $\bigcirc$ | DOD<br>Fresh |          |            |            |



Choose a 'Requested Delivery Date' (RDD) or an 'Order Number' to select a pending order from the dropdown list.

|                 | BEDFORD, VA -                                | SCHOOL         | DIST. Orderii   | ng 1   | for BED  | FORD E   | LEMENTAR    | Y                  |             |  |  |
|-----------------|----------------------------------------------|----------------|-----------------|--------|----------|----------|-------------|--------------------|-------------|--|--|
|                 |                                              | O              | rder Detail     |        |          |          |             |                    |             |  |  |
|                 | mary For:                                    |                | YV              | A620   |          |