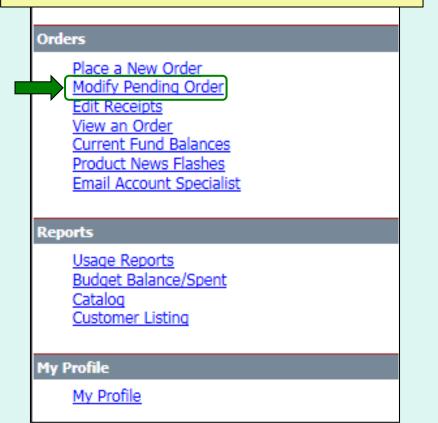

#### Welcome, Customer Organization

Please select from the following options:

Orders

Place a New Order Modify Pending Order Edit Receipts View an Order Current Fund Balances Product News Flashes Email Account Specialist

### Customer Homepage

From the Customer Homepage, select the **Place a New Order** link under the 'Orders' menu.

Orders

Place a New Order

Modify Pending Order

Edit Receipts
View an Order
Current Fund Balances
Product News Flashes
Email Account Specialist