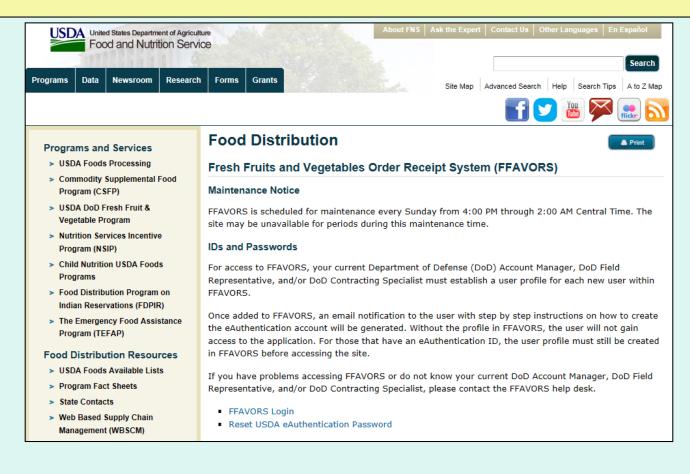

# **What is FFAVORS?**

The Fresh Fruit and Vegetable Order/ Receipt System (FFAVORS) is a web application used to order produce through the USDA DOD Fresh Program. This manual focuses on the transactions non-DOD and tools available to customers, such as schools, tribes, and summer meal sites.

### Please Read (updated on 1/14/18)

The following changes have been made in FFAVORS:

- A new My Profile link is now available for you to view/update your FFAVORS profile information. Please use this page to verify and update your email, phone and fax as needed.
- For those who can order, the My Profile link also contains new Order Preferences for receiving emails after orders are placed or modified.

If you have questions, please ask your FFAVORS account representative or email the FFAVORS help desk.