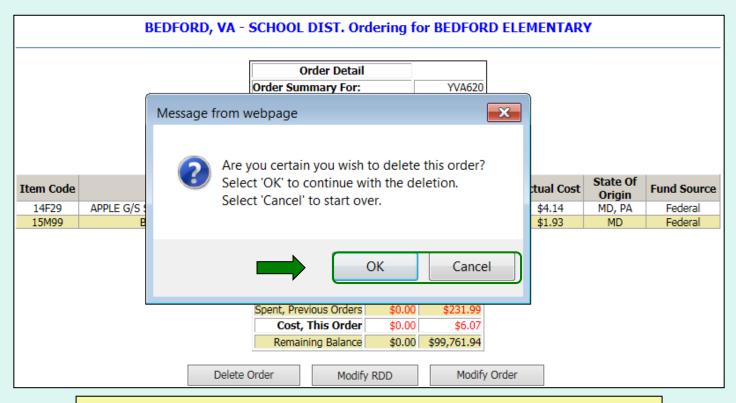

|           | \$0.0    |            |              |             |                    |             |
| Cost, This Order                |                                      |                            | \$0.0     | -        | 5.07       |              |             |                    |             |
|                                 | Remaining Balance \$0.00 \$99,761.94 |                            |           |          |            |              |             |                    |             |
|                                 | Delete                               | Order                      | Modify    | RDD      | M          | lodify Order | -           |                    |             |

To cancel the displayed order, select the **Delete Order** button.



To confirm deletion of the displayed order, select **OK**. Select **Cancel** to exit without deleting.

<u>Note</u>: After the deletion is confirmed, the value for 'Cost, This Order' will display as \$0.00.

| Order has been deleted BEDFORD, VA - SCHOOL DIST. Ordering for BEDFORD ELEMENTARY |                                 |             |                |            |          |             |                    |             |  |
|-----------------------------------------------------------------------------------|---------------------------------|-------------|----------------|------------|----------|-------------|--------------------|-------------|--|
|                                                                                   |                                 |             |