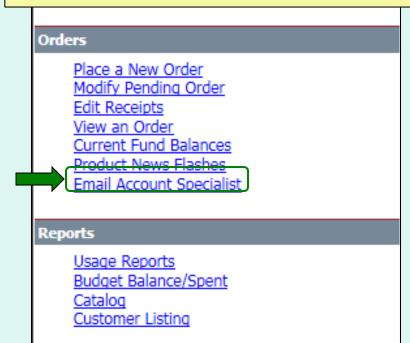

#### Welcome, Customer Organization

Please select from the following options:

Orders

Place a New Order Modify Pending Order Edit Receipts View an Order Current Fund Balances Product News Flashes Email Account Specialist

### Customer Homepage

From the Customer Homepage, select the **Place a New Order** link under the 'Orders' menu.

Orders

Place a New Order

Modify Pending Order

Edit Receipts
View an Order
Current Fund Balances
Product News Flashes
Email Account Specialist