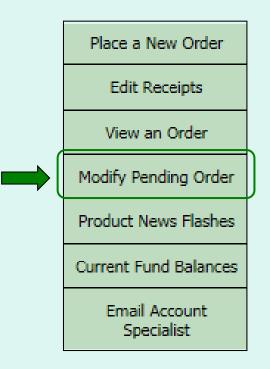

### Customer Homepage

From the Customer Homepage, select the **Place a New Order** link under the 'Orders' menu.

Orders

Place a New Order

Modify Pending Order

Edit Receipts
View an Order
Current Fund Balances
Product News Flashes
Email Account Specialist