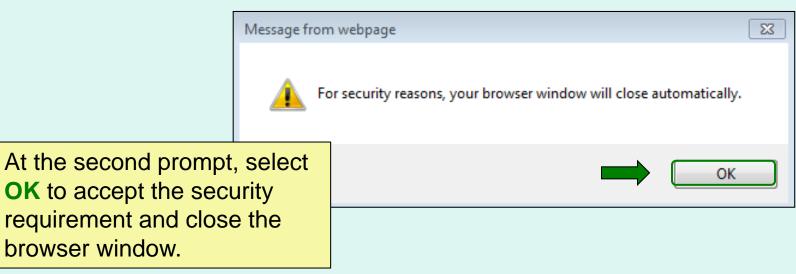

stions, contact <u>FFAVORS@fns.usda.gov</u>.

# **Contact FFAVORS Help Desk**



Enter any questions or comments in the message block and select **Send Email**.

# <u>Help</u>

To view the most current version of this manual select **Help** from the menu in the upper right corner of the screen.



Fresh Fruits And Vegetables Order Receipt System (FFAVORS WEB)



Home Help Logout

### **Logout**



Fresh Fruits And Vegetables Order Receipt System (FFAVORS WEB)

To exit FFAVORS, select **Logout** from the menu in the upper right corner of the screen.

Home Help Logout

## <u>Logout</u>

| Message from webpage              |
|-----------------------------------|
| Are you sure you want to log off? |
| OK Cancel                         |

At the first prompt, select **OK** to confirm logout.