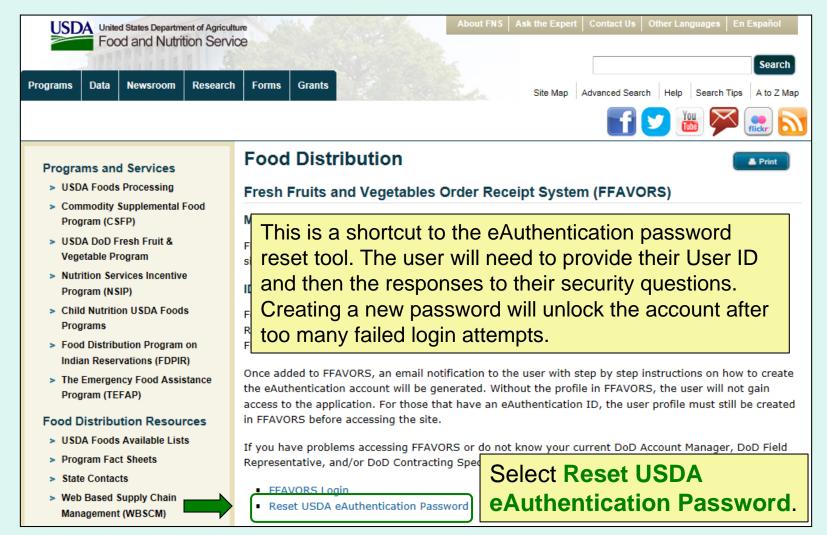

To use the eAuthentication selfservice tools to recover login information, click on the appropriate link next to 'I forgot my User ID | Password.'

<u>User ID</u>: To retrieve an existing User ID, the user will need to provide First Name, Last Name, and Email. The User ID(s) will be emailed.

**Password**: To set a new password, the user will need to provide their User ID and then the responses to the established security questions. Creating a new password will unlock the account after too many failed login attempts.