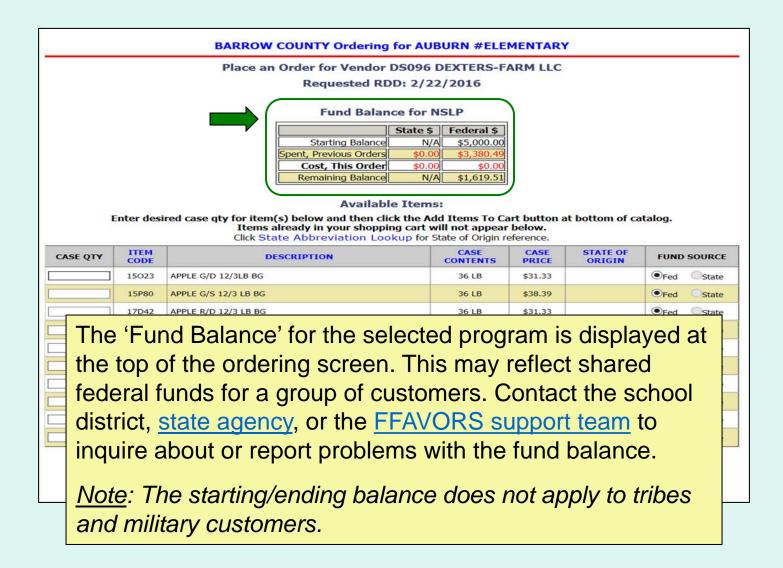

### Customer Homepage

From the Customer Homepage, select the **Place a New Order** link under the 'Orders' menu.

Orders

Place a New Order

Modify Pending Order

Edit Receipts
View an Order
Current Fund Balances
Product News Flashes
Email Account Specialist

### Reports

<u>Usage Reports</u> <u>Budget Balance/Spent</u> <u>Catalog</u> <u>Customer Listing</u>

My Profile

My Profile

From within the FFAVORS ordering process, select the **Place a New Order** link on the green menu on the left.