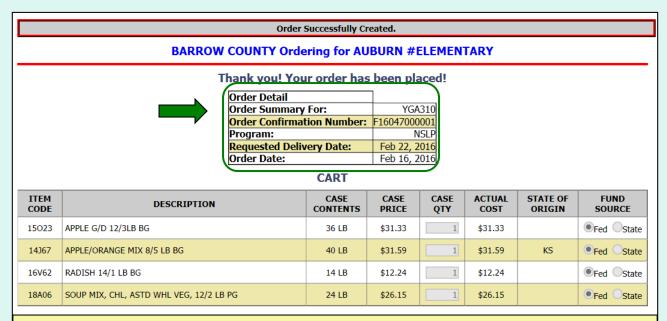

|                    |                |  |  |  |  |  |
|                                                                                                                                                          | Cost, This Order \$0.00 \$101.31              |                  |               |             |                |                    |                |  |  |  |  |  |
| Remaining Balance     N/A     \$1,518.20       Confirm Order     Continue Shopping                                                                       |                                               |                  |               |             |                |                    |                |  |  |  |  |  |

To confirm all details and place the order, select the **Confirm Order** button.



The order is complete. Make note of the 'Order Confirmation Number' for your records. To print a copy of the order summary, use the browser's print function or press **CTRL + P** to open its printing menu.

If you have opted in via <u>My Profile</u>, you will receive email notification for the new order.

|                                                                                                                                                                                                                                                                                |                                      | Order                          | Successfully Cr  | eated.        |             |                |                    |                |  |  |  |
|------------------------------