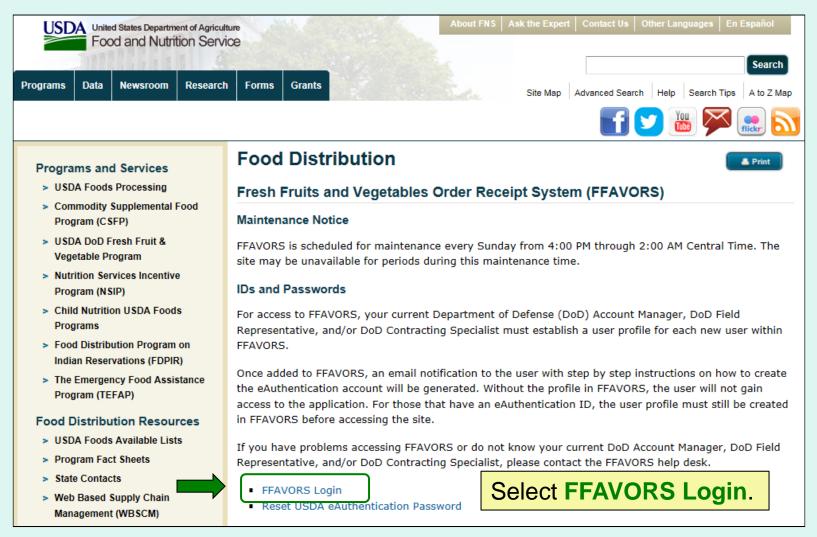

# **What is FFAVORS?**

The Fresh Fruit and Vegetable Order/ Receipt System (FFAVORS) is a web application used to order produce through the USDA DOD Fresh Program. This manual focuses on the transactions non-DOD and tools available to customers, such as schools, tribes, and summer meal sites.

### Please Read (updated on 1/14/18)

The following changes have been made in FFAVORS:

- A new My Profile link is now available for you to view/update your FFAVORS profile information. Please use this page to verify and update your email, phone and fax as needed.
- For those who can order, the My Profile link also contains new Order Preferences for receiving emails after orders are placed or modified.

If you have questions, please ask your FFAVORS account representative or email the FFAVORS help desk.