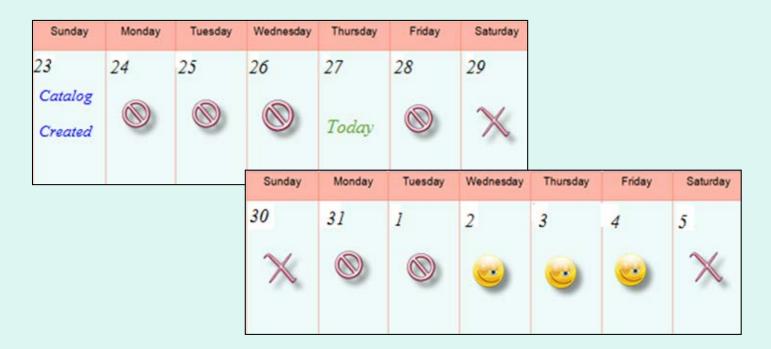

# **Rules for Ordering**

- A new catalog is created each Sunday.
- The catalog can be used to place orders for the following two weeks.
- Deliveries are available Monday through Friday only. There are no weekend deliveries.
- There is a required three (3) business day prep time between order and delivery date.
- The earliest available Requested Delivery Date (RDD) will be the fourth business day from the order date.
- Please direct questions about the available RDDs to the <u>DLA Account Specialist</u>.

# **Rules for Ordering**

| Sunday                   | Monday      | Tuesday | Wednesday    | Thursday     | Friday       | Saturday       |               |        |               |
|--------------------------|-------------|---------|--------------|--------------|--------------|----------------|---------------|--------|---------------|
| 23<br>Catalog<br>Created | 24<br>Today | 25      | 26           | 27<br>©      | 28           | 29<br>X        |               |        |               |
|                          |             |         | Sunday<br>30 | Monday<br>31 | Tuesday<br>1 | Wednesday<br>2 | Thursday<br>3 | Friday | Saturday<br>5 |
|                          |             |         | $\times$     |              | 2            |                | <b>.</b>      | 0      | X             |

### **EXAMPLE 1: Order placed on Monday the 24th**

- •The 3 business day prep period excludes the 25<sup>th</sup>, 26<sup>th</sup>, and 27<sup>th</sup>.
- •The first available RDD is Friday the 28<sup>th</sup>.
- Deliveries are not available on weekends.
- Available RDDs are the 28<sup>th</sup> and the 31<sup>st</sup> through the 4<sup>th</sup>.

### **EXAMPLE 2: Order placed on Thursday the 28th**

- •The 3 business day prep period excludes the 28<sup>th</sup>, 31<sup>st</sup>, and 1<sup>st</sup>.
- •The first available RDD is Wednesday the 2<sup>nd</sup>.
- Deliveries are not available on weekends.
- Available RDDs are the 2<sup>nd</sup> through the 4<sup>th</sup>.