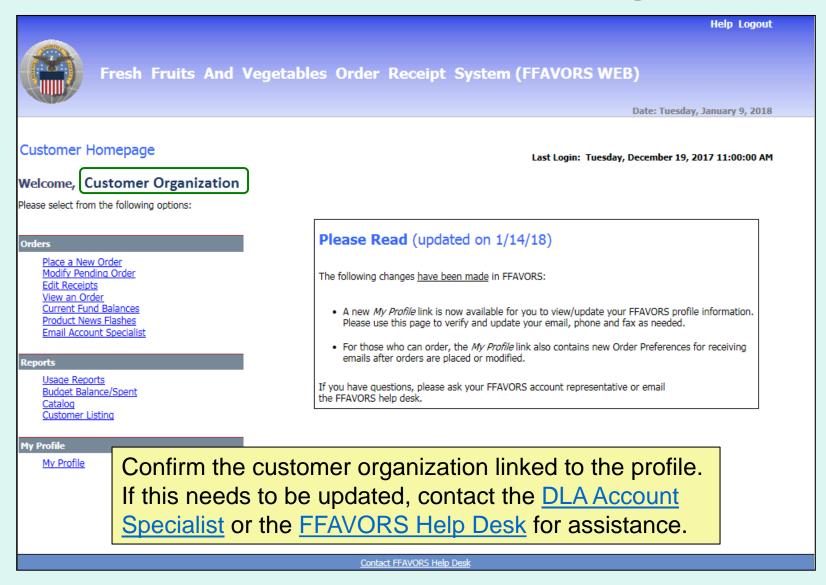

#### Customer Homepage

#### Welcome, Customer Organization

Please select from the following options:

Orders

Place a New Order Modify Pending Order Edit Receipts View an Order Current Fund Balances Product News Flashes Email Account Specialist

Reports

Usage Reports Budget Balance/Spent Catalog Customer Listing

#### My Profile

My Profile

Last Login: Tuesday, December 19, 2017 11:00:00 AM

### Please Read (updated on 1/14/18)

The following changes have been made in FFAVORS:

- A new My Profile link is now available for you to view/update your FFAVORS profile information. Please use this page to verify and update your email, phone and fax as needed.
- For those who can order, the My Profile link also contains new Order Preferences for receiving emails after orders are placed or modified.

If you have questions, please ask your FFAVORS account representative or email the FFAVORS help desk.

### What can I do in FFAVORS?

- Place orders for my organization or on behalf of customers (district/county users only).
- Change or delete pending orders.
- View past or pending orders.
- Edit and review receipts on delivered orders.
- Display current fund balances.
- View latest product news flashes.
- Contact my DLA Account Specialist or the FFAVORS Help Desk.
- Run reports on orders, funds, or catalog history.
- View the most up-to-date version of this manual.

To return to the Customer Homepage from elsewhere in the main application select **Home** from the menu in the upper right corner of the screen.

To return to the Customer Homepage from within the ordering process, select **Return to home page** from the green menu on the left side of the screen.