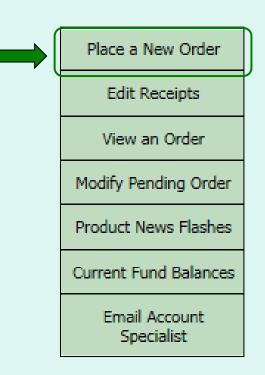

### Customer Homepage

From the Customer Homepage, select the **Place a New Order** link under the 'Orders' menu.

Orders

Place a New Order

Modify Pending Order

Edit Receipts
View an Order
Current Fund Balances
Product News Flashes
Email Account Specialist