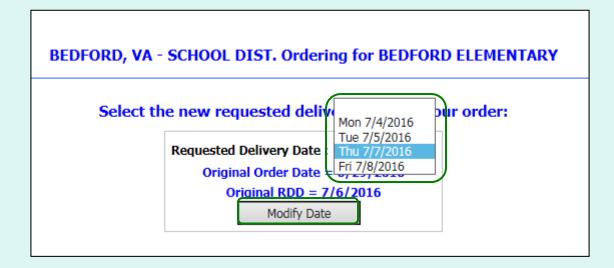

|                               |                    | ious Orders    | \$0.0 | \$184.60 |             |             |                    |             |
| Cost, This Order       |                               |                    | This Order     | \$0.0 | ) \$4    | 19.90       |             |                    |             |
|                        | Remaining Balance             |                    |                |       |          | 55.50       |             |                    |             |
|                        | Delete                        | Order              | Modify RDI     | )     |          | Modify Orde | er j        |                    |             |

To make changes to requested delivery date (RDD) on the displayed order, select the **Modify RDD** button.



Select a new RDD from the available dates in the dropdown list. Then, select the **Modify Date** button.

| BEDFORD, VA - SCHOOL DIST. Ordering for BEDFORD ELEMENTARY |                                                                                                                                    |  |  |  |  |  |  |  |
|------------------------------------------------------------|------------------------------------------------------------------------------------------------------------------------------------|--|--|--|--|--|--|--|
| Sele                                                       | ect the new requested delivery date for your order:                                                                                |  |  |  |  |  |  |  |
|