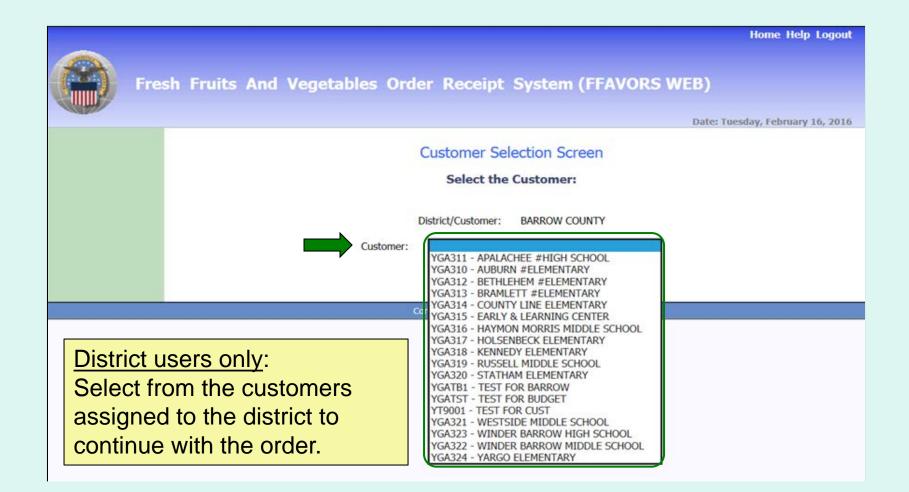

|     |                                                                           | Home Help Logout                     |
|-----|---------------------------------------------------------------------------|--------------------------------------|
| Fre | sh Fruits And Vegetables Order Receipt System (FFAVORS WEB                | )<br>ate: Tuesday, February 16, 2016 |
|     |                                                                           | atta rucsuay, rebruary 10, 2010      |
|     | Customer Selection Screen                                                 |                                      |
|     | Select the Customer:                                                      |                                      |
|     | District/Customer: BARROW COUNTY<br>Customer: YGA310 - AUBURN #ELEMENTARY |                                      |
|     | Proceed                                                                   |                                      |
|     | Contact FFAVORS Help Desk                                                 |                                      |

District users only: Once a customer is chosen, select **Proceed**.

Aside from the header, the remaining screens will be similar for both district users and other customers.

**Customer Header:** 

<Customer>