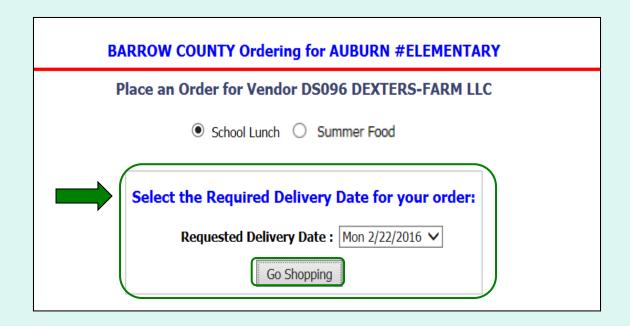

**AUBURN ELEMENTARY** 

**District Header**:

<District> Ordering for <Customer>

BARROW COUNTY Ordering for AUBURN #ELEMENTARY

| BARROW COUNTY Ordering for AUBURN #ELEMENTARY     |  |
|---------------------------------------------------|--|
| Place an Order for Vendor DS096 DEXTERS-FARM LLC  |  |
| School Lunch O Summer Food                        |  |
| Select the Required Delivery Date for your order: |  |
| Requested Delivery Date : Mon 2/22/2016 V         |  |
| Go Shopping                                       |  |

If more than one program is available, choose the appropriate radio button for this order.

Select from the available options in the 'Requested Delivery Date' dropdown list. These dates are based on the <u>Rules</u> <u>for Ordering</u>. Then, click on the **Go Shopping** button.