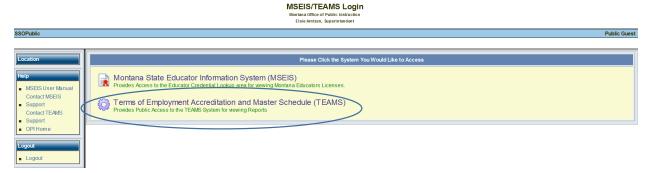

## **Click on Reports:**

Click on Course Codes with Endorsements List. Select the school year you are interested in and click on the Print to PDF button:

If you have questions or need further assistance, the OPI's Accreditation Division can answer questions related to course codes; please contact Patty Muir, pmuir@mt.gov, for further assistance.