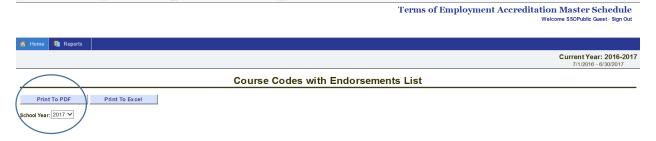

## **Click on Reports:**

Click on Course Codes with Endorsements List. Select the school year you are interested in and click on the Print to PDF button:

If you have questions or need further assistance, the OPI's Accreditation Division can answer questions related to course codes; please contact Patty Muir, pmuir@mt.gov, for further assistance.