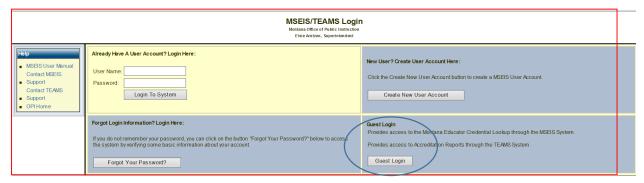

For assistance in determining which course codes are valid and appropriate for your courses, you can run the course codes report from TEAMS. Anyone can do this through the guest portal.

Go to the TEAMS login screen: https://apps3.opi.mt.gov/SSO/Login/Login.aspx

## Click on the Guest Login button:



## Click on Terms of Employment Accreditation and Master Schedule (TEAMS):



## **Click on Reports:**



Click on Course Codes with Endorsements List. Select the school year you are interested in and click on the Print to PDF button:



If you have questions or need further assistance, the OPI's Accreditation Division can answer questions related to course codes; please contact Patty Muir, pmuir@mt.gov, for further assistance.