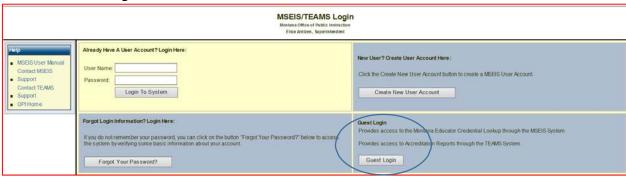

## **Distance Learning Course Code Path**

For assistance in determining which course codes are valid and appropriate for your courses, you can run the course codes report from TEAMS. Anyone can do this through the guest portal.

Go to the TEAMS login screen: https://apps3.opi.mt.gov/SSO/Login/Login.aspx

## Click on the Guest Login button:



## Click on Terms of Employment Accreditation and Master Schedule (TEAMS):



## **Click on Reports:**



Click on Course Codes with Endorsements List. Select the school year you are interested in and click on the Print to PDF button:



If you have questions or need further assistance, the OPI's Accreditation Division can answer questions related to course codes; please contact Patty Muir, pmuir@mt.gov, for further assistance.