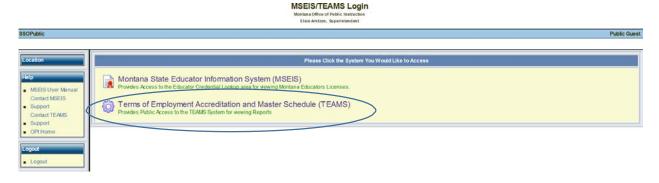

## **Distance Learning Course Code Path**

For assistance in determining which course codes are valid and appropriate for your courses, you can run the course codes report from TEAMS. Anyone can do this through the guest portal.

Go to the TEAMS login screen: https://apps3.opi.mt.gov/SSO/Login/Login.aspx

## Click on the Guest Login button:



## Click on Terms of Employment Accreditation and Master Schedule (TEAMS):



## **Click on Reports:**



Click on Course Codes with Endorsements List. Select the school year you are interested in and click on the Print to PDF button:



If you have questions or need further assistance, the OPI's Accreditation Division can answer questions related to course codes; please contact Patty Muir, pmuir@mt.gov, for further assistance.