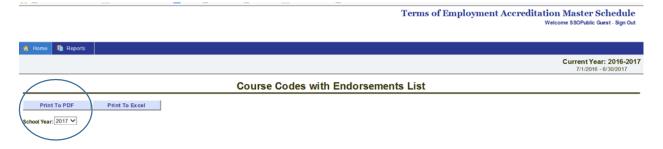

## **Click on Reports:**

Click on Course Codes with Endorsements List. Select the school year you are interested in and click on the Print to PDF button:

If you have questions or need further assistance, the OPI's Accreditation Division can answer questions related to course codes; please contact Patty Muir, pmuir@mt.gov, for further assistance.