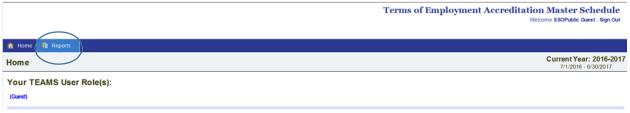

## **Click on Reports:**

Click on Course Codes with Endorsements List. Select the school year you are interested in and click on the Print to PDF button:

If you have questions or need further assistance, the OPI's Accreditation Division can answer questions related to course codes; please contact Patty Muir, pmuir@mt.gov, for further assistance.