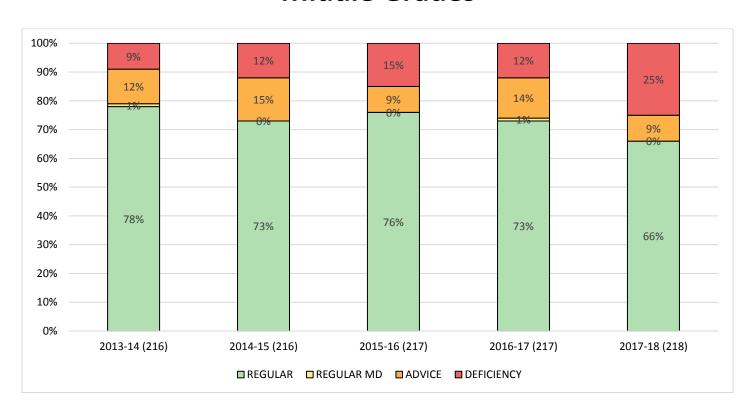

| 51 |
| DEFICIENCY STATUS SUMMARY                             | 57 |
| ADMINISTRATION SUMMARY                                | 63 |
| NONLICENSED TEACHER SUMMARY                           | 67 |
| MISASSIGNMENT SUMMARY                                 | 73 |
| LIBRARY MEDIA SPECIALIST AND SCHOOL COUNSELOR SUMMARY | 79 |
| CLASS SIZE SUMMARY                                    | 85 |
| BASIC EDUCATION PROGRAM SUMMARY                       | 91 |
| OTHER SUMMARY                                         | 95 |

### **ACCREDITATION HISTORY**

(Includes public, state funded, and private schools)

#### **All Schools**



(Includes public, state funded, and private schools)

#### **Elementary Schools**



(Includes public, state funded, and private schools)

#### **Middle Grades**



(Includes public, state funded, and private schools)

### **High Schools**



### **ACCREDITATION PROCESS**

#### **Step 1: Determine Assurance Standards Level**

|                   | Accreditation Status Criteria                                                             | Reference Guide                                                   |         |        | tive Years<br>Deviation |            |
|-------------------|-------------------------------------------------------------------------------------------|-------------------------------------------------------------------|---------|--------|-------------------------|------------|
| ARM               | Title                                                                                     | Description