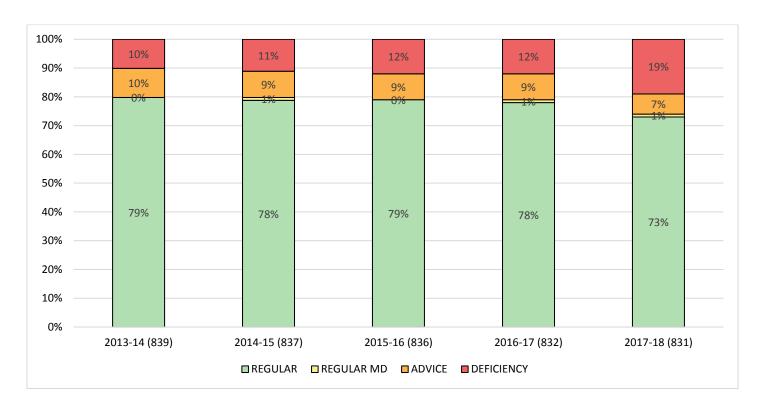

DEFINITIONS                                           | 17 |
| ACCREDITATION STATUS                                  | 21 |
| ADVICE STATUS SUMMARY                                 | 51 |
| DEFICIENCY STATUS SUMMARY                             | 57 |
| ADMINISTRATION SUMMARY                                | 63 |
| NONLICENSED TEACHER SUMMARY                           | 67 |
| MISASSIGNMENT SUMMARY                                 | 73 |
| LIBRARY MEDIA SPECIALIST AND SCHOOL COUNSELOR SUMMARY | 79 |
| CLASS SIZE SUMMARY                                    | 85 |
| BASIC EDUCATION PROGRAM SUMMARY                       | 91 |
| OTHER SUMMARY                                         | 95 |

### **ACCREDITATION HISTORY**

(Includes public, state funded, and private schools)

#### **All Schools**



(Includes public, state funded, and private schools)

#### **Elementary Schools**



(Includes public, state funded, and private schools)

#### **Middle Grades**



(Includes public, state funded, and private schools)

### **High Schools**



### **ACCREDITATION PROCESS**

#### **Step 1: Determine Assurance Standards Level**

|                   | Accreditation Status Criteria                                                             | Reference Guide                                                   |         |        | tive Years<br>Deviation |            |
|-------------------|-------------------------------------------------------------------------------------------|-------------------------------------------------------------------|---------|--------|-------------------------|----