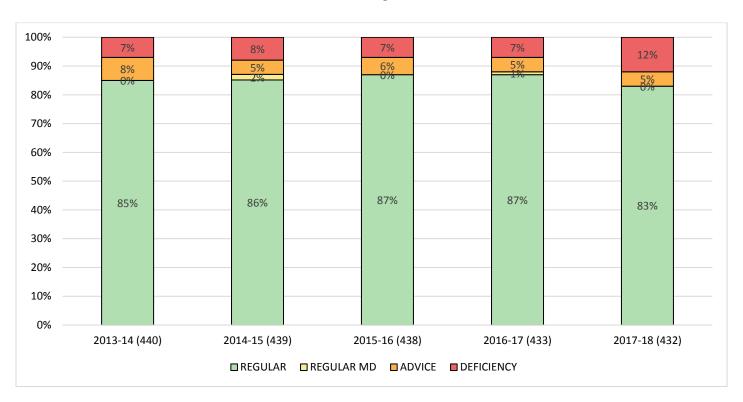

#### **Elementary Schools**

(Includes public, state funded, and private schools)