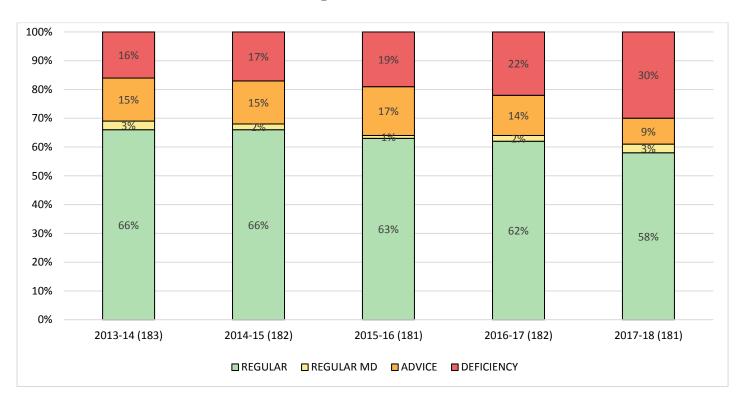

| 57 |
| ADMINISTRATION SUMMARY                                | 63 |
| NONLICENSED TEACHER SUMMARY                           | 67 |
| MISASSIGNMENT SUMMARY                                 | 73 |
| LIBRARY MEDIA SPECIALIST AND SCHOOL COUNSELOR SUMMARY | 79 |
| CLASS SIZE SUMMARY                                    | 85 |
| BASIC EDUCATION PROGRAM SUMMARY                       | 91 |
| OTHER SUMMARY                                         | 95 |

### **ACCREDITATION HISTORY**

(Includes public, state funded, and private schools)

#### **All Schools**



(Includes public, state funded, and private schools)

#### **Elementary Schools**



(Includes public, state funded, and private schools)

#### **Middle Grades**



(Includes public, state funded, and private schools)

### **High Schools**



### **ACCREDITATION PROCESS**

#### **Step 1: Determine Assurance Standards Level**

|                   | Accreditation Status Criteria                                                             | Reference Guide                                                   |         |        | tive Years<br>Deviation |            |
|-------------------|-------------------------------------------------------------------------------------------|-------------------------------------------------------------------|---------|--------|-------------------------|------------|
| ARM               | Title                                                                                     | Description                                                       | Regular | Reg MD | Advice                  | Defici