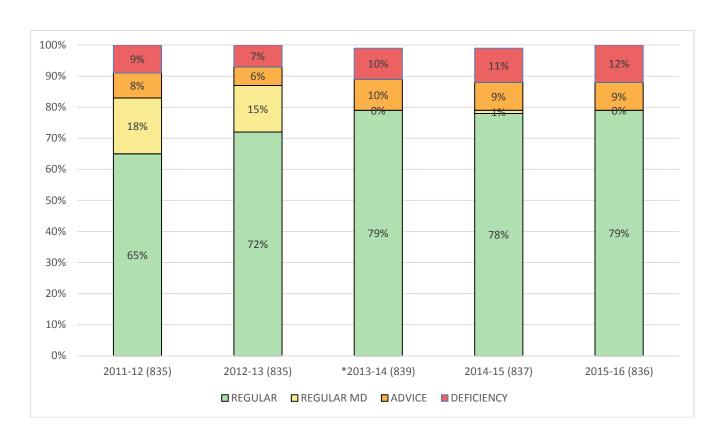

### **All Schools**

<sup>\*</sup>Effective July 1, 2013 the data reflects implementation of ARM 10.55.605 and ARM 10.55.606. The accreditation process defined in these standards combines assurance standards and performance standards, when applicable, to determine the school's final accreditation status.