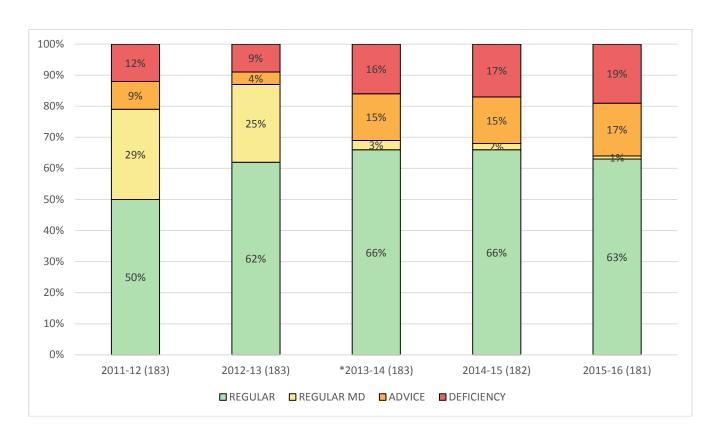

# **High Schools**

<sup>\*</sup>Effective July 1, 2013 the data reflects implementation of ARM 10.55.605 and ARM 10.55.606. The accreditation process defined in these standards combines assurance standards and performance standards, when applicable, to determine the school's final accreditation status.