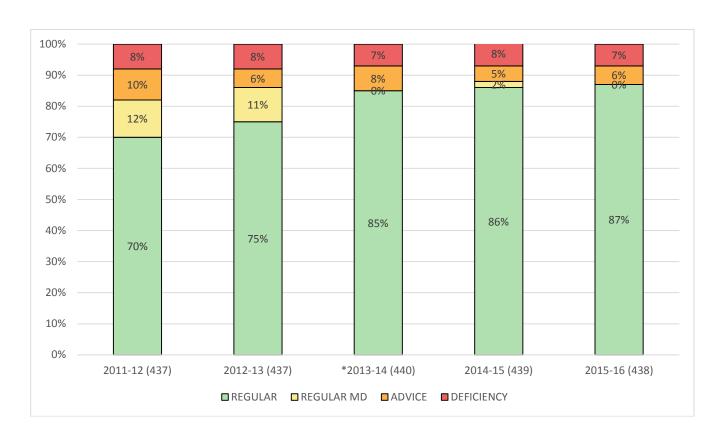

## **Elementary Schools**

<sup>\*</sup>Effective July 1, 2013 the data reflects implementation of ARM 10.55.605 and ARM 10.55.606. The accreditation process defined in these standards combines assurance standards and performance standards, when applicable, to determine the school's final accreditation status.