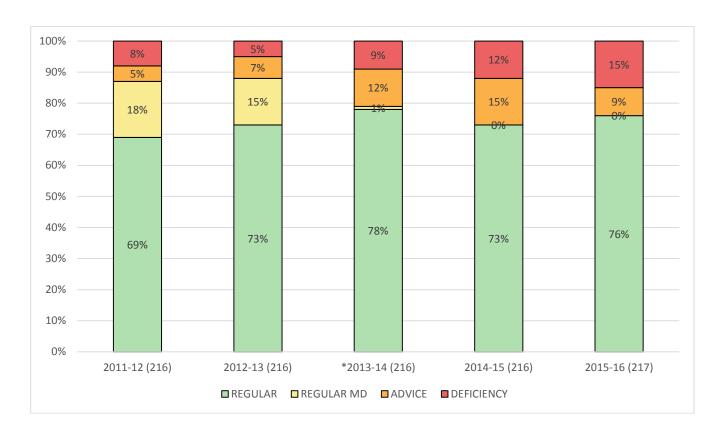

#### **Middle Grades**

<sup>\*</sup>Effective July 1, 2013 the data reflects implementation of ARM 10.55.605 and ARM 10.55.606. The accreditation process defined in these standards combines assurance standards and performance standards, when applicable, to determine the school's final accreditation status.