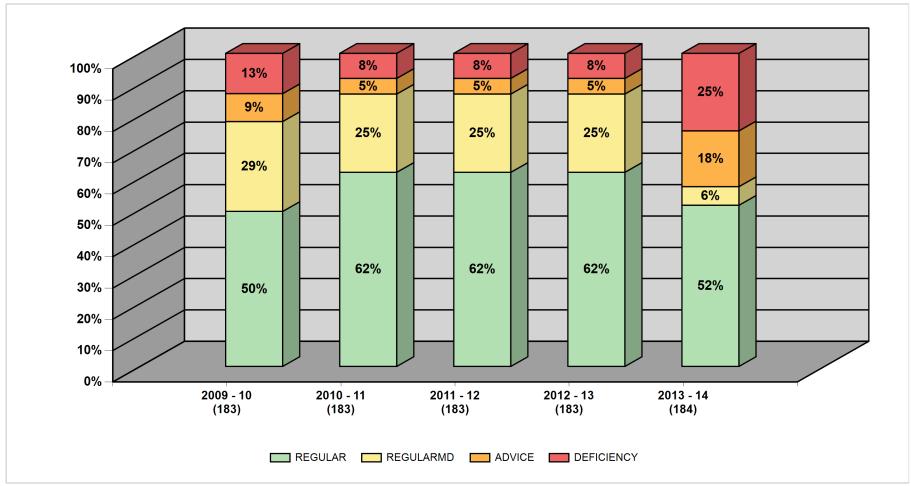

EMBARGOED UNTIL JULY 25, 2014

# ANNUAL MONTANA ACCREDITATION REPORT

2013 - 2014

Board of Public Education Meeting - July 2014



opi.mt.gov

## **ACCREDITATION HISTORY**

(All schools - public, state funded and private - are included)



#### **All Schools**

(All schools - public, state funded and private - are included)



### **Elementary Schools**

(All schools - public, state funded and private - are included)



#### **Middle Schools**

(All schools - public, state funded and private - are included)



### **High Schools**

### ASSURANCE STANDARDS DEVIATION SUMMARY

|        |                 |             | 2013 - 2014             | Assurance S    | tandards Dev         | viation Sumn         | nary                   |                            |            |       |
|--------|-----------------|-------------|-------------------------|----------------|----------------------|----------------------|------------------------|----------------------------|------------|-------|
|        |                 |             |                         |                |                      | Deviatio             | n Category             |                            |            |       |
|        | Assurance Level | School Type | Total Number of Schools | Administration | Not Licensed Teacher | Tea