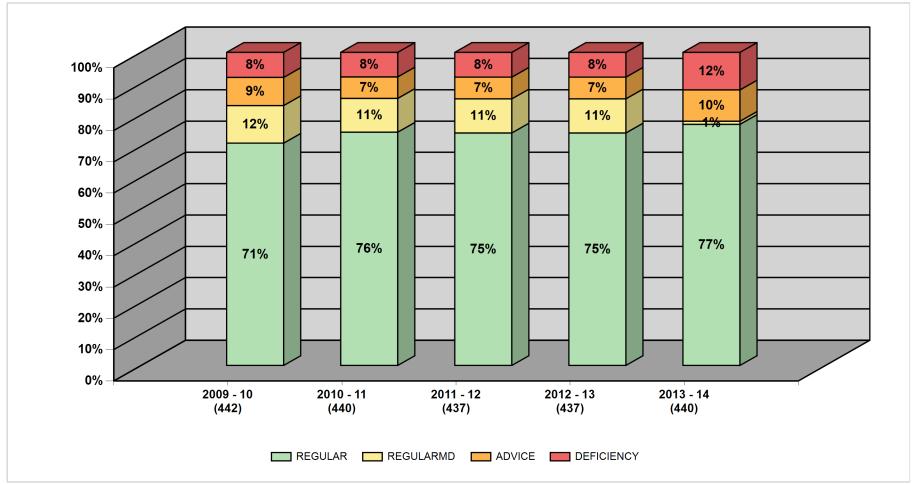

### **Elementary Schools**

(All schools - public, state funded and private - are included)