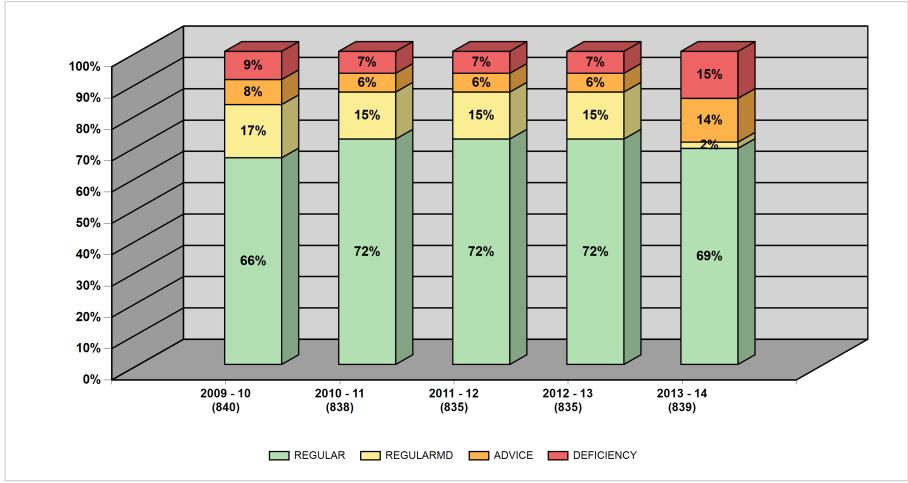

#### **All Schools**

(All schools - public, state funded and private - are included)