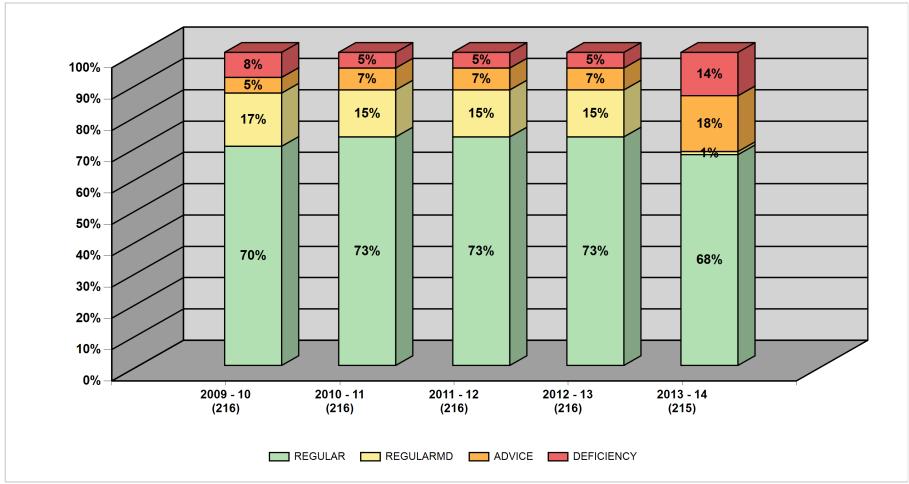

#### **Middle Schools**

(All schools - public, state funded and private - are included)